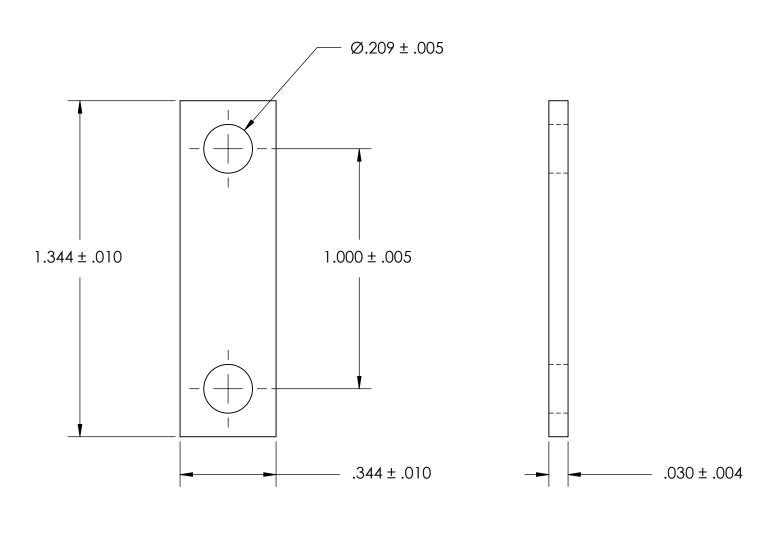

NOTES 1. NONE

2. SCREW SIZE: 10 / M5

PROPRIETARY AND CONFIDENTIAL THE INFORMATION CONTAINED IN THIS DRAWING IS THE SOLE PROPERTY OF SEASTROM MANUFACTURING. ANY

REPRODUCTION IN PART OR AS A WHOLE WITHOUT THE WRITTEN PERMISSION OF SEASTROM MANUFACTURING IS PROHIBITED.

| DIMENSIONS ARE IN INCHES TOLERANCES: FRACTIONAL±1/32 ANGULAR: MACH±1/2 Deg TWO PLACE DECIMAL ±.01 THREE PLACE DECIMAL ±.005 | DRAWN     | NAME | DATE | SEASTROM MFG |           |           |      |
|-----------------------------------------------------------------------------------------------------------------------------|-----------|------|------|--------------|-----------|-----------|------|
|                                                                                                                             | CHECKED   |      |      | GROUND STRAP |           |           |      |
|                                                                                                                             | ENG APPR. |      |      |              |           |           |      |
|                                                                                                                             | MFG APPR. |      |      |              |           |           |      |
| MATERIAL<br>COPPER                                                                                                          | Q.A.      |      |      |              |           |           |      |
|                                                                                                                             | COMMENTS: |      |      |              |           |           |      |
| FINISH                                                                                                                      |           |      |      |              |           |           |      |
| SEE NOTE 1                                                                                                                  |           |      |      |              | DWG. NO.  |           | REV. |
| DRAWING IS NOT TO SCALE                                                                                                     |           |      |      | Α            | 4808-24-3 |           | -    |
|                                                                                                                             |           |      |      |              |           | SHEET 1 C | OF 1 |