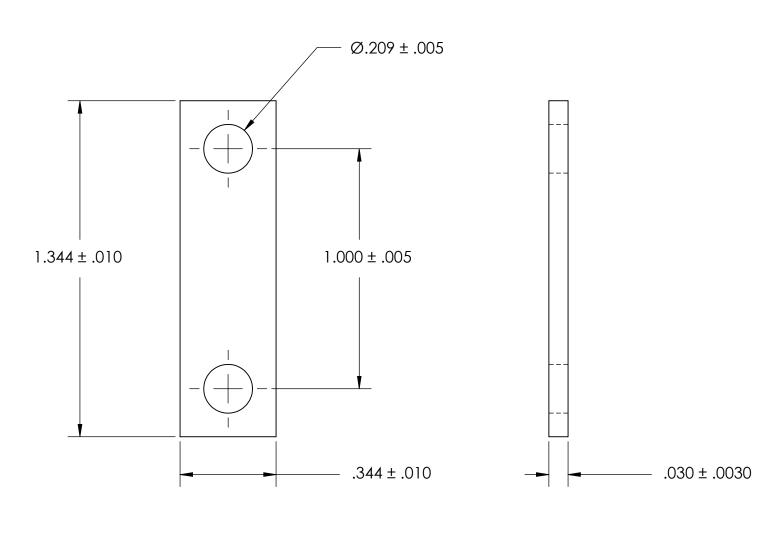

NOTES 1. NONE

2. SCREW SIZE: 10 / M5

PROPRIETARY AND CONFIDENTIAL
THE INFORMATION CONTAINED IN THIS

DRAWING IS THE SOLE PROPERTY OF SEASTROM MANUFACTURING. ANY REPRODUCTION IN PART OR AS A WHOLE WITHOUT THE WRITTEN PERMISSION OF SEASTROM MANUFACTURING IS PROHIBITED.

| DIMENSIONS ARE IN INCHES TOLERANCES: FRACTIONAL±1/32 ANGULAR: MACH±1/2 Deg TWO PLACE DECIMAL ±.01 THREE PLACE DECIMAL ±.005 |           | NAME | DATE | SEASTROM MFG       |      |
|-----------------------------------------------------------------------------------------------------------------------------|-----------|------|------|--------------------|------|
|                                                                                                                             | DRAWN     |      |      | 3LA3TKOM MI G      |      |
|                                                                                                                             | CHECKED   |      |      | GROUND STRAP       |      |
|                                                                                                                             | ENG APPR. |      |      |                    |      |
|                                                                                                                             | MFG APPR. |      |      |                    |      |
| MATERIAL COLD ROLLED STEEL                                                                                                  | Q.A.      |      |      | ]                  |      |
|                                                                                                                             | COMMENTS: |      |      | 1                  |      |
| SEE NOTE 1                                                                                                                  |           |      |      | SIZE DWG. NO.      | REV. |
| DRAWING IS NOT TO SCALE                                                                                                     |           |      |      | <b>A</b> 4808-24-1 | -    |
|                                                                                                                             | 1         |      |      | I SHEFT 1          | OF 1 |