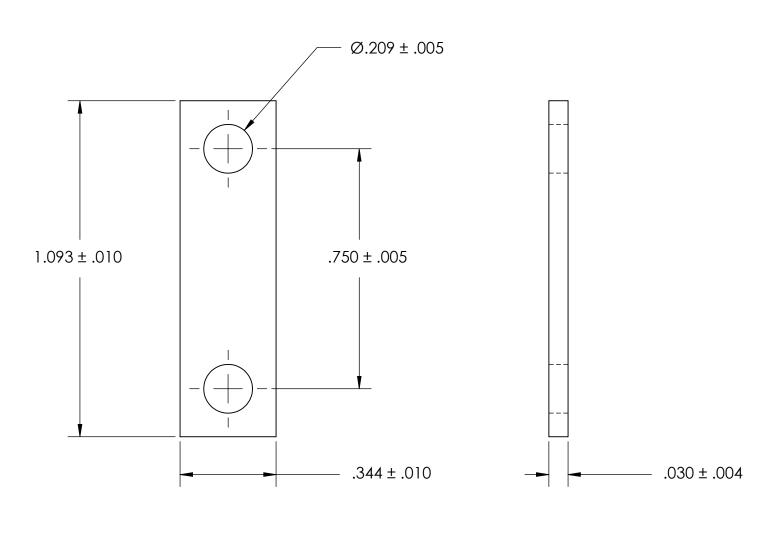

NOTES 1. NONE

2. SCREW SIZE: 10 / M5

THE INFORMATION CONTAINED IN THIS DRAWING IS THE SOLE PROPERTY OF SEASTROM MANUFACTURING. ANY WITHOUT THE WRITTEN PERMISSION OF

PROPRIETARY AND CONFIDENTIAL REPRODUCTION IN PART OR AS A WHOLE FIN SEASTROM MANUFACTURING IS PROHIBITED.

| DIMENSIONS ARE IN INCHES TOLERANCES: FRACTIONAL±1/32 ANGULAR: MACH±1/2 Deg TWO PLACE DECIMAL ±.01 THREE PLACE DECIMAL ±.005 | DRAWN     | NAME | DATE | SEASTROM MFG |          |      |
|-----------------------------------------------------------------------------------------------------------------------------|-----------|------|------|--------------|----------|------|
|                                                                                                                             | CHECKED   |      |      |              |          |      |
|                                                                                                                             | ENG APPR. |      |      | GROUND STRAP |          |      |
|                                                                                                                             | MFG APPR. |      |      |              |          |      |
| material<br>COPPER                                                                                                          | Q.A.      |      |      |              |          |      |
|                                                                                                                             | COMMENTS: |      |      | 1            |          |      |
| FINISH<br>SEE NOTE 1                                                                                                        |           |      |      | l -          | DWG. NO. | REV. |
| DRAWING IS NOT TO SCALE                                                                                                     |           |      | Α    | 4808-16-3    | -        |      |
|                                                                                                                             |           |      |      |              | SHFFT 1  | ∩F 1 |