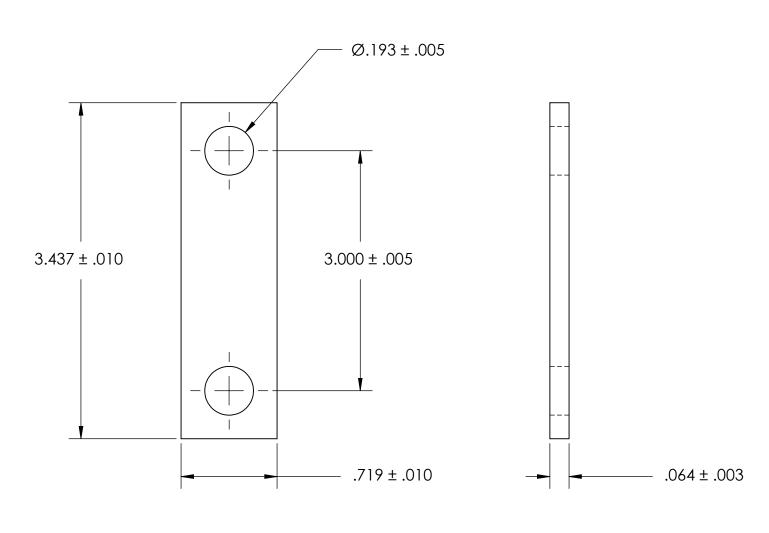

NOTES 1. NONE

2. SCREW SIZE: 10 / M4.5

PROPRIETARY AND CONFIDENTIAL
THE INFORMATION CONTAINED IN THIS
DRAWING IS THE SOLE PROPERTY OF
SEASTROM MANUFACTURING. ANY
REPRODUCTION IN PART OR AS A WHOLE
WITHOUT THE WRITTEN PERMISSION OF
SEASTROM MANUFACTURING IS
PROHIBITED.

| DIMENSIONS ARE IN INCHES TOLERANCES: FRACTIONAL±1/32 ANGULAR: MACH±1/2 Deg TWO PLACE DECIMAL ±.01 THREE PLACE DECIMAL ±.005 |           | NAME | DATE | CEACTDONA NACO    |
|-----------------------------------------------------------------------------------------------------------------------------|-----------|------|------|-------------------|
|                                                                                                                             | DRAWN     |      |      | SEASTROM MFG      |
|                                                                                                                             | CHECKED   |      |      | GROUND STRAP      |
|                                                                                                                             | ENG APPR. |      |      |                   |
|                                                                                                                             | MFG APPR. |      |      |                   |
| MATERIAL<br>COPPER                                                                                                          | Q.A.      |      |      |                   |
|                                                                                                                             | COMMENTS: |      |      |                   |
| FINISH                                                                                                                      |           |      |      | SIZE DWG. NO.     |
| SEE NOTE 1                                                                                                                  |           |      |      | <b>A</b> 4808-1-3 |
| DRAWING IS NOT TO SCALE                                                                                                     |           |      |      | SHEET SHEET       |