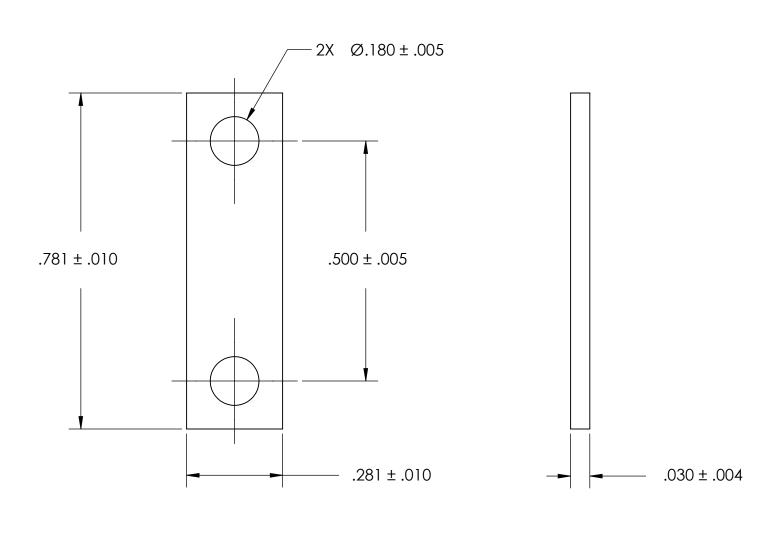

NOTES 1. NONE

2. SCREW SIZE: 8 / M4

PROPRIETARY AND CONFIDENTIAL
THE INFORMATION CONTAINED IN THIS

IHE INFORMATION CONTAINED IN THIS DRAWING IS THE SOLE PROPERTY OF SEASTROM MANUFACTURING, ANY REPRODUCTION IN PART OR AS A WHOLE WITHOUT THE WRITTEN PERMISSION OF SEASTROM MANUFACTURING IS PROHIBITED.

| DIMENSIONS ARE IN INCHES TOLERANCES: FRACTIONAL±1/32 ANGULAR: MACH±1/2 Deg TWO PLACE DECIMAL ±.01 THREE PLACE DECIMAL ±.005  MATERIAL COPPER | DRAWN     | NAME | DATE | SEASTROM MFG |          |           |                  |
|----------------------------------------------------------------------------------------------------------------------------------------------|-----------|------|------|--------------|----------|-----------|------------------|
|                                                                                                                                              | CHECKED   |      |      |              |          |           |                  |
|                                                                                                                                              | ENG APPR. |      |      | GROUND STRAP |          |           |                  |
|                                                                                                                                              | MFG APPR. |      |      |              |          |           |                  |
|                                                                                                                                              | Q.A.      |      |      |              |          |           |                  |
|                                                                                                                                              | COMMENTS: |      |      | ]            |          |           |                  |
| FINISH<br>SEE NOTE 1                                                                                                                         |           |      |      |              | DWG. NO. |           | REV.             |
| DRAWING IS NOT TO SCALE                                                                                                                      |           |      |      | Α            | 4805-8-3 | SHEET 1 C | <b>-</b><br>)F 1 |
|                                                                                                                                              |           |      |      |              |          | <u> </u>  |                  |