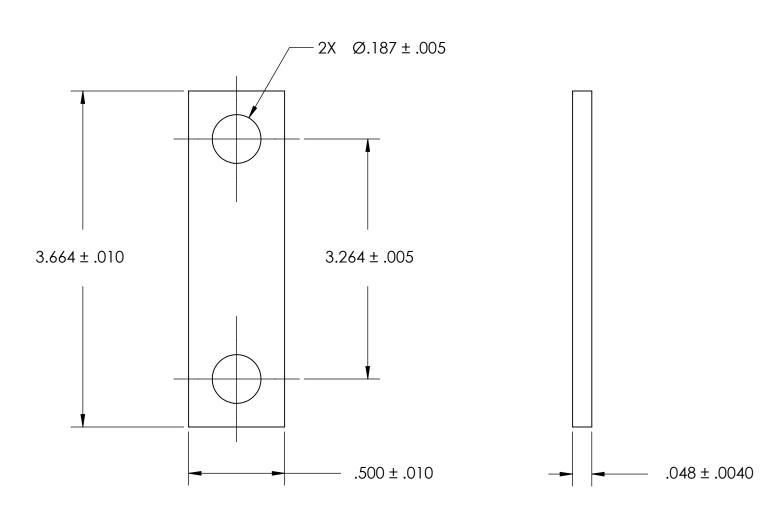

NOTES 1. NONE

2. SCREW SIZE: 8 / M4

| PROPRIETARY AND CONFIDENTIAL     |
|----------------------------------|
| THE INFORMATION CONTAINED IN THE |
| DRIVING IN THE AGUE DROBERTY OF  |

DRAWING IS THE SOLE PROPERTY OF SEASTROM MANUFACTURING. ANY REPRODUCTION IN PART OR AS A WHOLE WITHOUT THE WRITTEN PERMISSION OF SEASTROM MANUFACTURING IS PROHIBITED.

| DIMENSIONS ARE IN INCHES TOLERANCES: FRACTIONAL±1/32 ANGULAR: MACH±1/2 Deg |           | NAME |
|----------------------------------------------------------------------------|-----------|------|
|                                                                            | DRAWN     |      |
|                                                                            | CHECKED   |      |
| TWO PLACE DECIMAL ±.01                                                     | ENG APPR. |      |
| THREE PLACE DECIMAL ±.005                                                  | MFG APPR. |      |
| MATERIAL COLD DOLLED STEEL                                                 | Q.A.      |      |
| COLD ROLLED STEEL                                                          | COMMENTS: |      |
| FINISH                                                                     |           |      |

DRAWING IS NOT TO SCALE

| SEASTROM | MFG |
|----------|-----|
|          |     |

**GROUND STRAP** 

REV.

SHEET 1 OF 1

SEE NOTE 1

SIZE DWG. NO. 4805-66-1

DATE