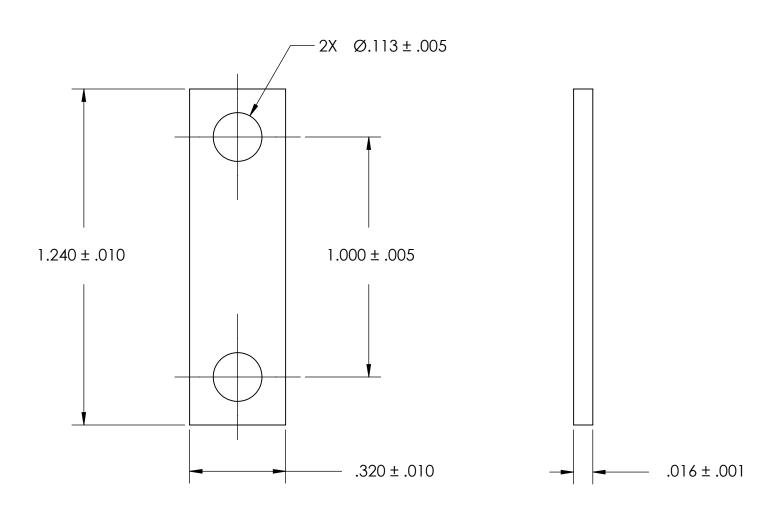

NOTES 1. NONE

2. SCREW SIZE: 3 / M2.5

PROPRIETARY AND CONFIDENTIAL

THE INFORMATION CONTAINED IN THIS DRAWING IS THE SOLE PROPERTY OF SEASTROM MANUFACTURING. ANY REPRODUCTION IN PART OR AS A WHOLE WITHOUT THE WRITTEN PERMISSION OF SEASTROM MANUFACTURING IS PROHIBITED.

|  | DIMENSIONS ARE IN INCHES TOLERANCES: FRACTIONAL±1/32 ANGULAR: MACH±1/2 Deg TWO PLACE DECIMAL ±.01 THREE PLACE DECIMAL ±.005 |           | NAME | DATE |              | SEASTROM MFG |      |
|--|-----------------------------------------------------------------------------------------------------------------------------|-----------|------|------|--------------|--------------|------|
|  |                                                                                                                             | DRAWN     |      |      |              |              |      |
|  |                                                                                                                             | CHECKED   |      |      |              |              |      |
|  |                                                                                                                             | ENG APPR. |      |      | GROUND STRAP |              |      |
|  |                                                                                                                             | MFG APPR. |      |      |              |              |      |
|  | MATERIAL<br>COPPER                                                                                                          | Q.A.      |      |      | ]            |              |      |
|  |                                                                                                                             | COMMENTS: |      |      | 1            |              |      |
|  | SEE NOTE 1                                                                                                                  |           |      |      |              | DWG. NO.     | REV. |
|  | DRAWING IS NOT TO SCALE                                                                                                     | 1         |      |      | Α            | 4805-60-3    | -    |
|  |                                                                                                                             |           |      |      | 1            | SHFFT 1      | OF 1 |