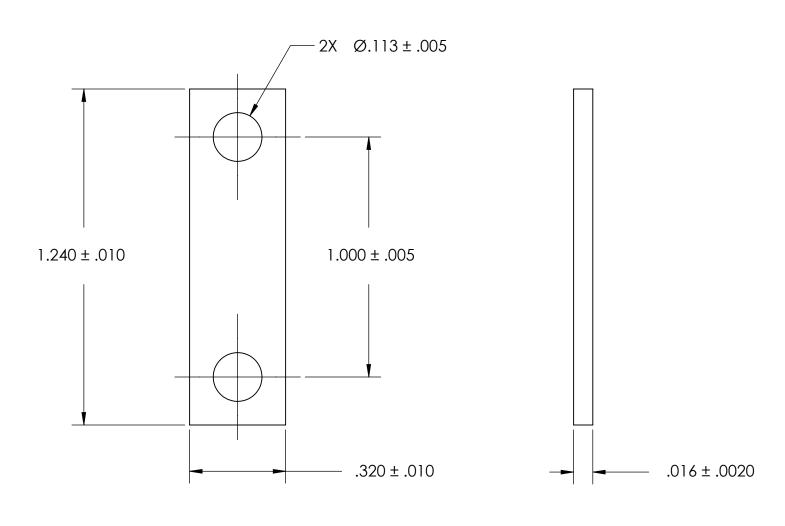

NOTES 1. NONE

2. SCREW SIZE: 3 / M2.5

PROPRIETARY AND CONFIDENTIAL

THE INFORMATION CONTAINED IN THIS DRAWING IS THE SOLE PROPERTY OF SEASTROM MANUFACTURING. ANY REPRODUCTION IN PART OR AS A WHOLE WITHOUT THE WRITTEN PERMISSION OF SEASTROM MANUFACTURING IS PROHIBITED.

| DIMENSIONS ARE IN INCHES TOLERANCES: FRACTIONAL±1/32 ANGULAR: MACH±1/2 Deg TWO PLACE DECIMAL ±.01 THREE PLACE DECIMAL ±.005  MATERIAL 300 SERIES STAINLESS | DRAWN     | NAME | DATE | SEASTROM MFG            |  |
|------------------------------------------------------------------------------------------------------------------------------------------------------------|-----------|------|------|-------------------------|--|
|                                                                                                                                                            | CHECKED   |      |      | GROUND STRAP            |  |
|                                                                                                                                                            | ENG APPR. |      |      |                         |  |
|                                                                                                                                                            | MFG APPR. |      |      |                         |  |
|                                                                                                                                                            | Q.A.      |      |      |                         |  |
|                                                                                                                                                            | COMMENTS: |      |      |                         |  |
| FINISH                                                                                                                                                     |           |      |      |                         |  |
| SEE NOTE 1                                                                                                                                                 |           |      |      | SIZE DWG. NO.           |  |
| DRAWING IS NOT TO SCALE                                                                                                                                    | ]         |      |      | <b>A</b>   4805-60-2  - |  |
|                                                                                                                                                            |           |      |      | SHEET 1 OF 1            |  |