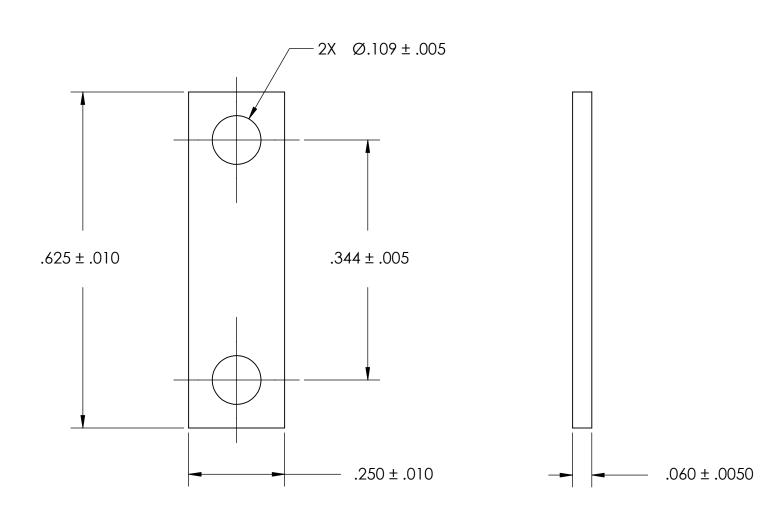

NOTES 1. NONE

2. SCREW SIZE: 3 / M2.5

PROPRIETARY AND CONFIDENTIAL
THE INFORMATION CONTAINED IN THIS

DRAWING IS THE SOLE PROPERTY OF SEASTROM MANUFACTURING. ANY REPRODUCTION IN PART OR AS A WHOLE WITHOUT THE WRITTEN PERMISSION OF SEASTROM MANUFACTURING IS PROHIBITED.

| DIMENSIONS ARE IN INCHES TOLERANCES: FRACTIONAL±1/32 ANGULAR: MACH±1/2 Deg TWO PLACE DECIMAL ±.01 THREE PLACE DECIMAL ±.005 |           | NAME | DATE | CEACTDONA NACO |              |      |
|-----------------------------------------------------------------------------------------------------------------------------|-----------|------|------|----------------|--------------|------|
|                                                                                                                             | DRAWN     |      |      |                | SEASTROM MFG |      |
|                                                                                                                             | CHECKED   |      |      |                |              |      |
|                                                                                                                             | ENG APPR. |      |      |                | GROUND STRAP |      |
|                                                                                                                             | MFG APPR. |      |      | GROUND STRAI   |              |      |
| MATERIAL COLD ROLLED STEEL                                                                                                  | Q.A.      |      |      |                |              |      |
|                                                                                                                             | COMMENTS: |      |      | 1              |              |      |
| FINISH                                                                                                                      |           |      |      | 0175           | In           | I    |
| SEE NOTE 1                                                                                                                  | ]         |      |      | SIZE           | DWG. NO.     | REV. |
| DRAWING IS NOT TO SCALE                                                                                                     |           |      |      | ^              | 4805-59-1    | -    |
|                                                                                                                             |           |      |      |                | SHEET 1 C    | DF 1 |