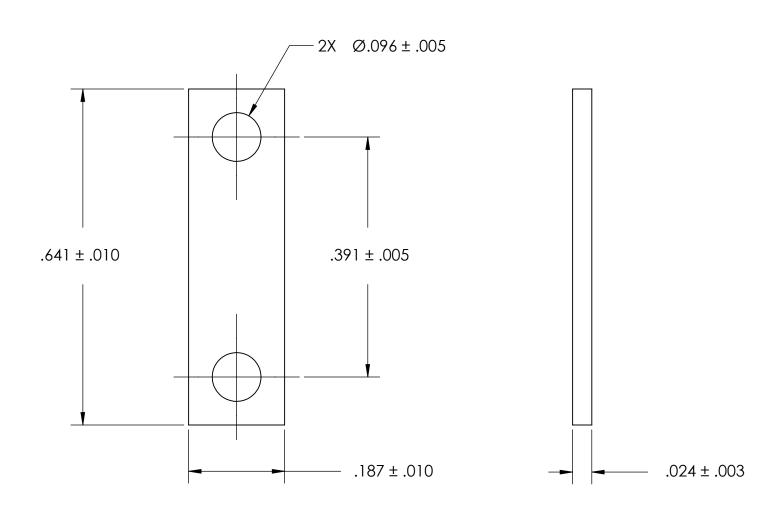

NOTES 1. NONE

2. SCREW SIZE: 2 / M2

PROPRIETARY AND CONFIDENTIAL
THE INFORMATION CONTAINED IN THIS

DRAWING IS THE SOLE PROPERTY OF SEASTROM MANUFACTURING. ANY REPRODUCTION IN PART OR AS A WHOLE WITHOUT THE WRITTEN PERMISSION OF SEASTROM MANUFACTURING IS PROHIBITED.

|  | DIMENSIONS ARE IN INCHES TOLERANCES: FRACTIONAL±1/32 ANGULAR: MACH±1/2 Deg TWO PLACE DECIMAL ±.01 THREE PLACE DECIMAL ±.005 | DRAWN     | NAME | DATE |              | SEASTROM MFG |          |
|--|-----------------------------------------------------------------------------------------------------------------------------|-----------|------|------|--------------|--------------|----------|
|  |                                                                                                                             | CHECKED   |      |      | GROUND STRAP |              |          |
|  |                                                                                                                             | ENG APPR. |      |      |              |              |          |
|  |                                                                                                                             | MFG APPR. |      |      |              |              |          |
|  | MATERIAL<br>COPPER                                                                                                          | Q.A.      |      |      |              |              |          |
|  |                                                                                                                             | COMMENTS: |      |      |              |              |          |
|  | SEE NOTE 1                                                                                                                  |           |      |      |              | DWG. NO.     | REV.     |
|  | DRAWING IS NOT TO SCALE                                                                                                     |           |      |      | Α            | 4805-57-3    | <u> </u> |
|  |                                                                                                                             |           |      |      |              | SHEET 1      | OF 1     |