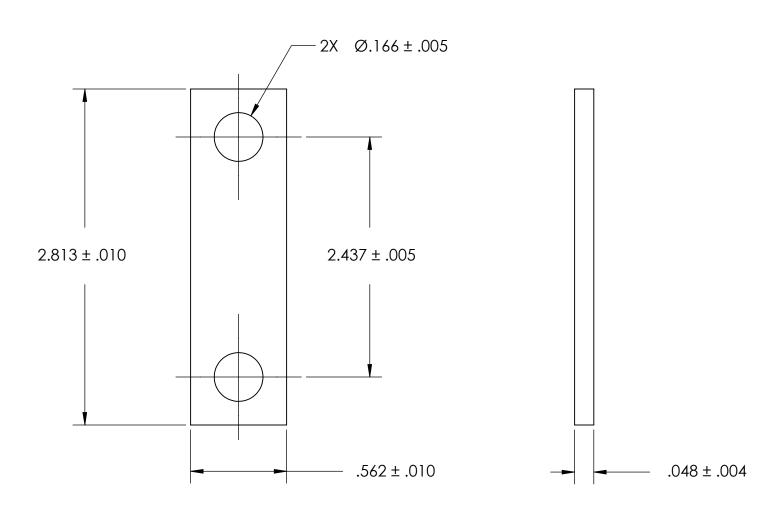

NOTES 1. NONE

2. SCREW SIZE: 6 / M3.5

PROPRIETARY AND CONFIDENTIAL

THE INFORMATION CONTAINED IN THIS DRAWING IS THE SOLE PROPERTY OF SEASTROM MANUFACTURING. ANY REPRODUCTION IN PART OR AS A WHOLE WITHOUT THE WRITTEN PERMISSION OF SEASTROM MANUFACTURING IS PROHIBITED.

| DIMENSIONS ARE IN INCHES TOLERANCES: FRACTIONAL±1/32 ANGULAR: MACH±1/2 Deg TWO PLACE DECIMAL ±.01 THREE PLACE DECIMAL ±.005 |           | NAME | DATE |              |           |      |
|-----------------------------------------------------------------------------------------------------------------------------|-----------|------|------|--------------|-----------|------|
|                                                                                                                             | DRAWN     |      |      | SEASTROM MFG |           |      |
|                                                                                                                             | CHECKED   |      |      |              |           |      |
|                                                                                                                             | ENG APPR. |      |      | GROUND STRAP |           |      |
|                                                                                                                             | MFG APPR. |      |      |              |           |      |
| material<br>300 SERIES STAINLESS                                                                                            | Q.A.      |      |      |              |           |      |
|                                                                                                                             | COMMENTS: |      |      |              |           |      |
| FINISH                                                                                                                      |           |      |      |              | 1         |      |
| SEE NOTE 1                                                                                                                  |           |      |      |              | DWG. NO.  | REV. |
| DRAWING IS NOT TO SCALE                                                                                                     |           |      |      | Α            | 4805-52-2 | -    |
|                                                                                                                             |           |      |      |              | SHFFT 1 ( | ⊃F 1 |