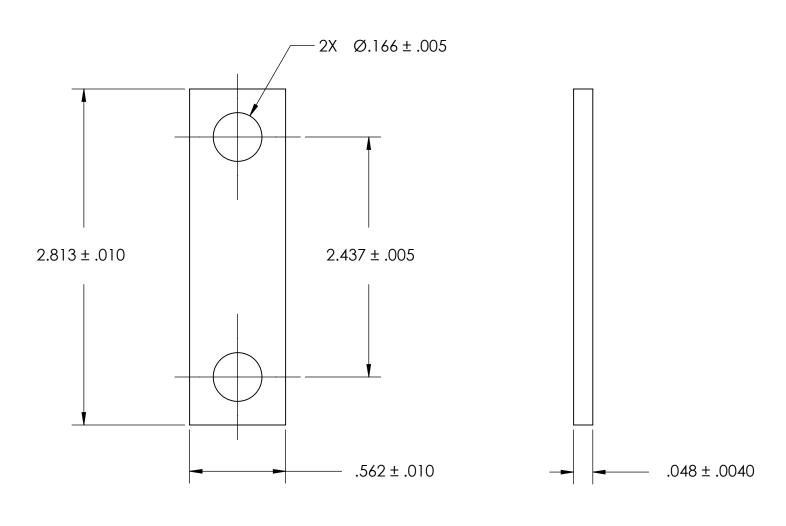

NOTES 1. NONE

2. SCREW SIZE: 6 / M3.5

PROPRIETARY AND CONFIDENTIAL
THE INFORMATION CONTAINED IN THIS

IHE INFORMATION CONTAINED IN THIS DRAWING IS THE SOLE PROPERTY OF SEASTROM MANUFACTURING. ANY REPRODUCTION IN PART OR AS A WHOLE WITHOUT THE WRITTEN PERMISSION OF SEASTROM MANUFACTURING IS PROHIBITED.

| DIMENSIONS ARE IN INCHES TOLERANCES: FRACTIONAL±1/32 ANGULAR: MACH±1/2 Deg TWO PLACE DECIMAL ±.01 THREE PLACE DECIMAL ±.005 |           | NAME | DATE |               |
|-----------------------------------------------------------------------------------------------------------------------------|-----------|------|------|---------------|
|                                                                                                                             | DRAWN     |      |      | SEASTROM MFG  |
|                                                                                                                             | CHECKED   |      |      | GROUND STRAP  |
|                                                                                                                             | ENG APPR. |      |      |               |
|                                                                                                                             | MFG APPR. |      |      |               |
| MATERIAL COLD ROLLED STEEL                                                                                                  | Q.A.      |      |      |               |
|                                                                                                                             | COMMENTS: |      |      |               |
| FINISH<br>SEE NOTE 1                                                                                                        |           |      |      | SIZE DWG. NO. |
| DRAWING IS NOT TO SCALE                                                                                                     |           |      |      | A 4805-52-1 - |
|                                                                                                                             |           |      |      | SHEET 1 OF 1  |