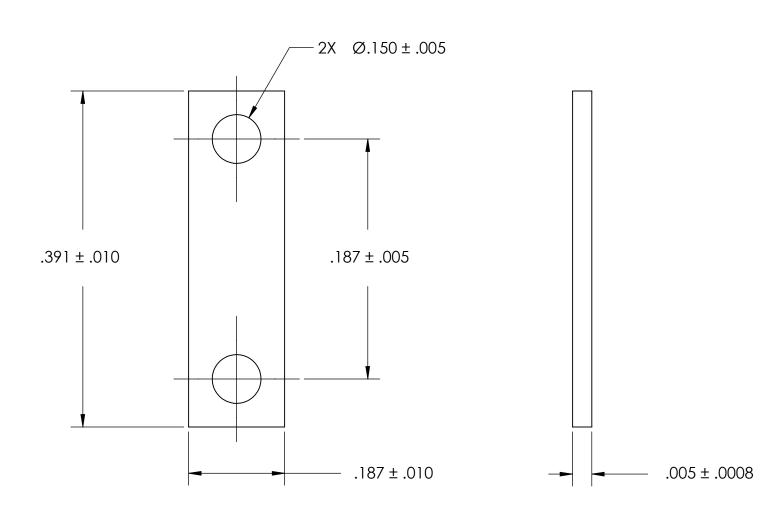

NOTES 1. NONE

2. SCREW SIZE: 6 / M3.5

| PROPRIETARY AND CONFIDENTIAL   |
|--------------------------------|
| THE INFORMATION CONTAINED IN T |

THE INFORMATION CONTAINED IN THIS DRAWING IS THE SOLE PROPERTY OF SEASTROM MANUFACTURING. ANY REPRODUCTION IN PART OR AS A WHOLE WITHOUT THE WRITTEN PERMISSION OF SEASTROM MANUFACTURING IS PROHIBITED.

|                          | DIMENSIONS ARE IN INCHES TOLERANCES: FRACTIONAL±1/32 ANGULAR: MACH±1/2 Deg TWO PLACE DECIMAL ±.01 THREE PLACE DECIMAL ±.005 | DRAWN     | NAME | DATE | SEASTROM MFG |              |      |
|--------------------------|-----------------------------------------------------------------------------------------------------------------------------|-----------|------|------|--------------|--------------|------|
|                          |                                                                                                                             | CHECKED   |      |      |              | GROUND STRAP |      |
|                          |                                                                                                                             | ENG APPR. |      |      |              |              |      |
|                          |                                                                                                                             | MFG APPR. |      |      | GROUND STRAP |              |      |
|                          | MATERIAL COPPER                                                                                                             | Q.A.      |      |      | 1            |              |      |
|                          |                                                                                                                             | COMMENTS: |      |      | 1            |              |      |
|                          | FINISH<br>SEE NOTE 1                                                                                                        |           |      |      |              | DWG. NO.     | REV. |
|                          | DRAWING IS NOT TO SCALE                                                                                                     |           |      |      | Α            | 4805-49-3    | -    |
| DIVAMING IS NOT TO SCALE |                                                                                                                             |           |      |      |              | SHEET 1 (    | ⊃F 1 |