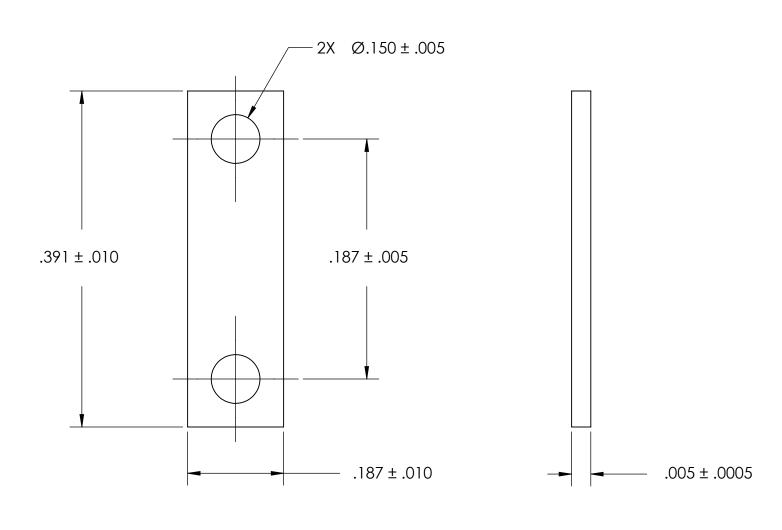

NOTES 1. NONE

2. SCREW SIZE: 6 / M3.5

PROPRIETARY AND CONFIDENTIAL

THE INFORMATION CONTAINED IN THIS DRAWING IS THE SOLE PROPERTY OF SEASTROM MANUFACTURING. ANY REPRODUCTION IN PART OR AS A WHOLE WITHOUT THE WRITTEN PERMISSION OF SEASTROM MANUFACTURING IS PROHIBITED.

| DIMENSIONS ARE IN INCHES TOLERANCES: FRACTIONAL±1/32 ANGULAR: MACH±1/2 Deg TWO PLACE DECIMAL ±.01 THREE PLACE DECIMAL ±.005 |           | NAME | DATE | SEASTROM MFG |           |      |
|-----------------------------------------------------------------------------------------------------------------------------|-----------|------|------|--------------|-----------|------|
|                                                                                                                             | DRAWN     |      |      |              |           |      |
|                                                                                                                             | CHECKED   |      |      | GROUND STRAP |           |      |
|                                                                                                                             | ENG APPR. |      |      |              |           |      |
|                                                                                                                             | MFG APPR. |      |      |              |           |      |
| MATERIAL COLD ROLLED STEEL                                                                                                  | Q.A.      |      |      |              |           |      |
|                                                                                                                             | COMMENTS: |      |      | 1            |           |      |
| FINISH                                                                                                                      |           |      |      |              |           |      |
| SEE NOTE 1                                                                                                                  |           |      |      | SIZE         | DWG. NO.  | REV. |
| DRAWING IS NOT TO SCALE                                                                                                     |           |      | Α    | 4805-49-1    | -         |      |
|                                                                                                                             |           |      |      |              | SHEET 1 ( | OF 1 |