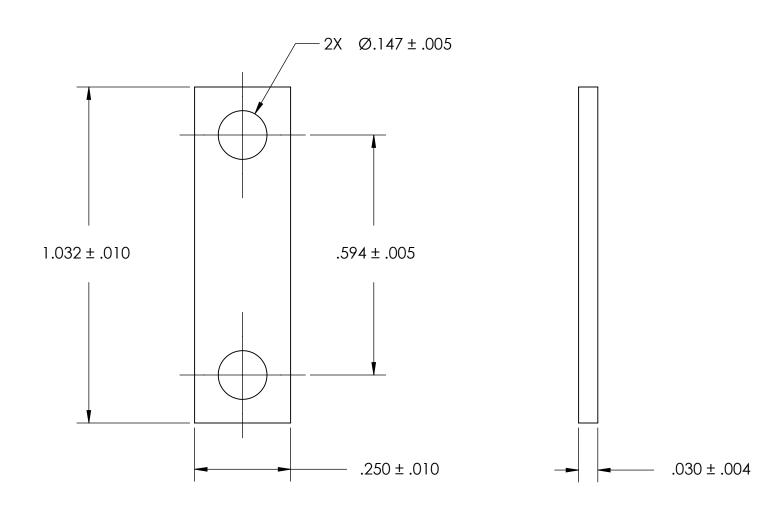

NOTES 1. TIN PLATE PER ASTM B545 CLASS B

2. SCREW SIZE: 6 / M3.5

3. DIMENSIONS APPLY PRIOR TO PLATING.

| PROPRIETARY AND CONFIDENTIAL       |
|------------------------------------|
| THE INFORMATION CONTAINED IN THIS  |
| DRAWING IS THE SOLE PROPERTY OF    |
| SEASTROM MANUFACTURING. ANY        |
| REPRODUCTION IN PART OR AS A WHOLE |
| WITHOUT THE WRITTEN PERMISSION OF  |
| SEASTROM MANUFACTURING IS          |
| PROHIBITED.                        |

|                             | DIMENSIONS ARE IN INCHES TOLERANCES: FRACTIONAL ± 1/32 ANGULAR: MACH ± 1/2 Deg TWO PLACE DECIMAL ±.01 THREE PLACE DECIMAL ±.005 | DRAWN     | NAME | DATE | SEASTROM MFG    |     |
|-----------------------------|---------------------------------------------------------------------------------------------------------------------------------|-----------|------|------|-----------------|-----|
|                             |                                                                                                                                 | CHECKED   |      |      | GROUND STRAP    |     |
|                             |                                                                                                                                 | ENG APPR. |      |      |                 |     |
| - 1                         |                                                                                                                                 | MFG APPR. |      |      |                 |     |
|                             | MATERIAL<br>COPPER                                                                                                              | Q.A.      |      |      |                 |     |
|                             |                                                                                                                                 | COMMENTS: |      |      |                 |     |
| SEE NOTE 1                  |                                                                                                                                 |           |      |      |                 | EV. |
|                             | DRAWING IS NOT TO SCALE                                                                                                         |           |      |      | 1-1 4000 40 0 1 |     |
| DIG THING IS THOT TO SEPTEE |                                                                                                                                 | 1         |      |      | I SHFFT 1 OF    | .   |