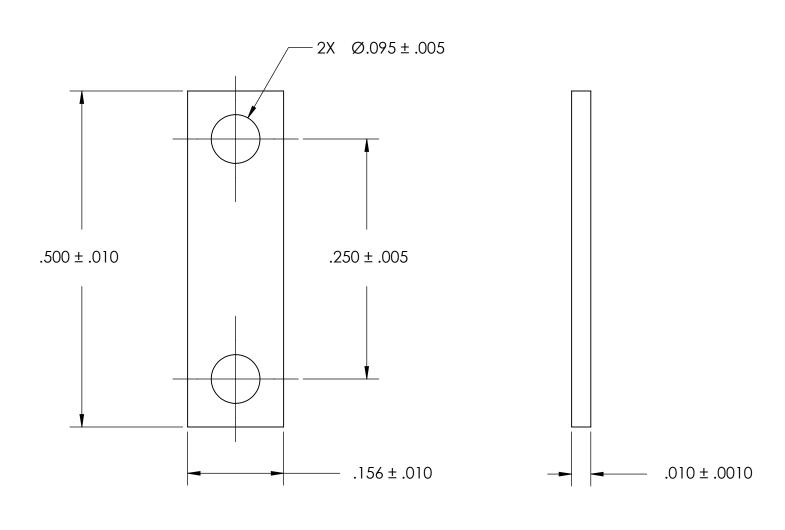

NOTES 1. NONE

2. SCREW SIZE: 2 / M2

PROPRIETARY AND CONFIDENTIAL

THE INFORMATION CONTAINED IN THIS DRAWING IS THE SOLE PROPERTY OF SEASTROM MANUFACTURING. ANY REPRODUCTION IN PART OR AS A WHOLE WITHOUT THE WRITTEN PERMISSION OF SEASTROM MANUFACTURING IS PROHIBITED.

| DIMENSIONS ARE IN INCHES TOLERANCES: FRACTIONAL±1/32 ANGULAR: MACH±1/2 Deg TWO PLACE DECIMAL ±.01 THREE PLACE DECIMAL ±.005 | DRAWN     | NAME | DATE | -            | SEASTROM MFG |      |
|-----------------------------------------------------------------------------------------------------------------------------|-----------|------|------|--------------|--------------|------|
|                                                                                                                             | CHECKED   |      |      | GROUND STRAP |              |      |
|                                                                                                                             | ENG APPR. |      |      |              |              |      |
|                                                                                                                             | MFG APPR. |      |      | GROUND STRAF |              |      |
| 300 SERIES STAINLESS                                                                                                        | Q.A.      |      |      |              |              |      |
|                                                                                                                             | COMMENTS: |      |      |              |              |      |
| FINISH<br>SEE NOTE 1                                                                                                        |           |      |      | SIZE         | DWG. NO.     | REV. |
| JEL NOTE I                                                                                                                  |           |      |      | Α            | 4805-44-2    | _    |
| DRAWING IS NOT TO SCALE                                                                                                     |           |      |      |              | SHEET 1 C    | )F 1 |