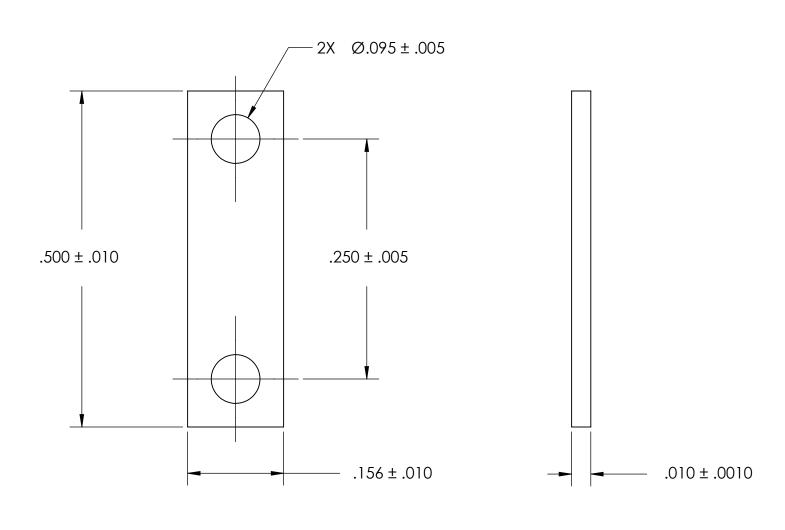

NOTES 1. NONE

2. SCREW SIZE: 2 / M2

PROPRIETARY AND CONFIDENTIAL
THE INFORMATION CONTAINED IN THIS

THE INFORMATION CONTAINED IN THIS DRAWING IS THE SOLE PROPERTY OF SEASTROM MANUFACTURING. ANY REPRODUCTION IN PART OR AS A WHOLE WITHOUT THE WRITTEN PERMISSION OF SEASTROM MANUFACTURING IS PROHIBITED.

| DIMENSIONS ARE IN INCHES TOLERANCES: FRACTIONAL±1/32 ANGULAR: MACH±1/2 Deg TWO PLACE DECIMAL ±.01 THREE PLACE DECIMAL ±.005 |           | NAME | DATE |               | SEASTROM MFG |      |
|-----------------------------------------------------------------------------------------------------------------------------|-----------|------|------|---------------|--------------|------|
|                                                                                                                             | DRAWN     |      |      | 3LASINOM MI G |              |      |
|                                                                                                                             | CHECKED   |      |      | GROUND STRAP  |              |      |
|                                                                                                                             | ENG APPR. |      |      |               |              |      |
|                                                                                                                             | MFG APPR. |      |      | GROUND STRAF  |              |      |
| MATERIAL                                                                                                                    | Q.A.      |      |      | 1             |              |      |
| COLD ROLLED STEEL                                                                                                           | COMMENTS: |      |      | 1             |              |      |
| FINISH<br>SEE NOTE 1                                                                                                        |           |      |      |               | DWG. NO.     | REV. |
| DRAWING IS NOT TO SCALE                                                                                                     |           |      |      | A             | 4805-44-1    |      |
|                                                                                                                             | 1         |      |      | 1             | ISHEET 1     | OF 1 |