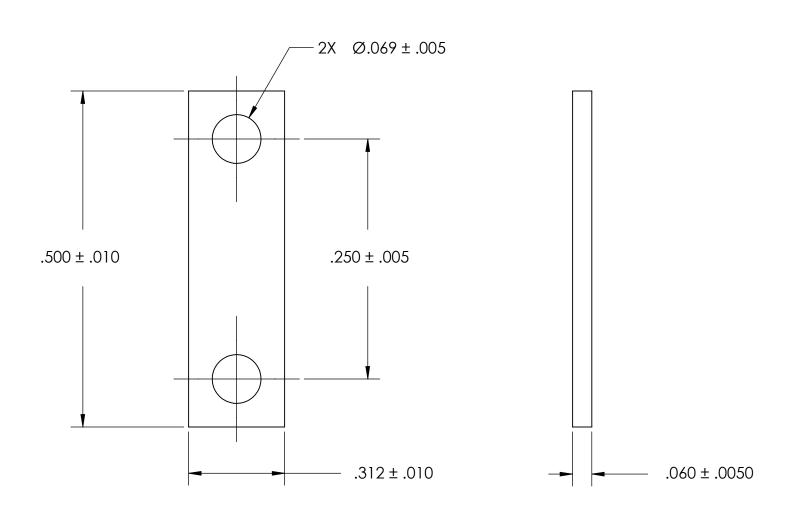

NOTES 1. NONE

2. SCREW SIZE: 0 / M1.6

| PROPRIETARY AND CONFIDENTIAL   |
|--------------------------------|
| THE INFORMATION CONTAINED IN T |

THE INFORMATION CONTAINED IN THIS DRAWING IS THE SOLE PROPERTY OF SEASTROM MANUFACTURING. ANY REPRODUCTION IN PART OR AS A WHOLE WITHOUT THE WRITTEN PERMISSION OF SEASTROM MANUFACTURING IS PROHIBITED.

| DIMENSIONS ARE IN INCHES TOLERANCES: FRACTIONAL±1/32 ANGULAR: MACH±1/2 Deg TWO PLACE DECIMAL ±.01 THREE PLACE DECIMAL ±.005 | 22        | NAME | DATE | 1                     | SEASTROM MFG |           |      |
|-----------------------------------------------------------------------------------------------------------------------------|-----------|------|------|-----------------------|--------------|-----------|------|
|                                                                                                                             | DRAWN     |      |      | 327 (31)( 37)( 17)( 1 |              |           |      |
|                                                                                                                             | CHECKED   |      |      | GROUND STRAP          |              |           |      |
|                                                                                                                             | ENG APPR. |      |      |                       |              |           |      |
|                                                                                                                             | MFG APPR. |      |      |                       |              |           |      |
| MATERIAL COLD ROLLED STEEL                                                                                                  | Q.A.      |      |      | 1                     |              |           |      |
|                                                                                                                             | COMMENTS: |      |      | 1                     |              |           |      |
| FINISH                                                                                                                      |           |      |      |                       | ·            |           |      |
| SEE NOTE 1                                                                                                                  |           |      |      |                       |              | REV.      |      |
| DRAWING IS NOT TO SCALE                                                                                                     |           |      |      | Α                     | 4805-42-1    |           | -    |
| DRAWING IS NOT TO SCALE                                                                                                     |           |      |      |                       |              | SHEET 1 C | OF 1 |