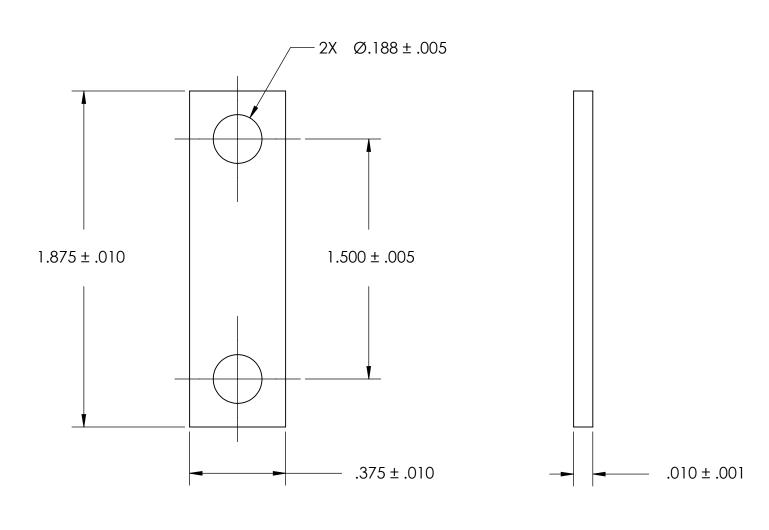

NOTES 1. NONE

2. SCREW SIZE: 8 / M4

PROPRIETARY AND CONFIDENTIAL
THE INFORMATION CONTAINED IN THIS

THE INFORMATION CONTAINED IN THIS DRAWING IS THE SOLE PROPERTY OF SEASTROM MANUFACTURING. ANY REPRODUCTION IN PART OR AS A WHOLE WITHOUT THE WRITTEN PERMISSION OF SEASTROM MANUFACTURING IS PROHIBITED.

|  | DIMENSIONS ARE IN INCHES TOLERANCES: FRACTIONAL±1/32 ANGULAR: MACH±1/2 Deg TWO PLACE DECIMAL ±.01 THREE PLACE DECIMAL ±.005 |           | NAME | DATE |               | SEASTROM MFG |      |
|--|-----------------------------------------------------------------------------------------------------------------------------|-----------|------|------|---------------|--------------|------|
|  |                                                                                                                             | DRAWN     |      |      | SEASIROM MIFG |              |      |
|  |                                                                                                                             | CHECKED   |      |      | GROUND STRAP  |              |      |
|  |                                                                                                                             | ENG APPR. |      |      |               |              |      |
|  |                                                                                                                             | MFG APPR. |      |      |               |              |      |
|  | MATERIAL COPPER                                                                                                             | Q.A.      |      |      |               |              |      |
|  |                                                                                                                             | COMMENTS: |      |      | 1             |              |      |
|  | FINISH                                                                                                                      |           |      |      |               |              |      |
|  | SEE NOTE 1                                                                                                                  |           |      |      | SIZE          | DWG. NO.     | REV. |
|  | DRAWING IS NOT TO SCALE                                                                                                     |           |      |      |               | 4805-3-3     | -    |
|  |                                                                                                                             |           |      |      |               | SHEET 1 (    | OF 1 |