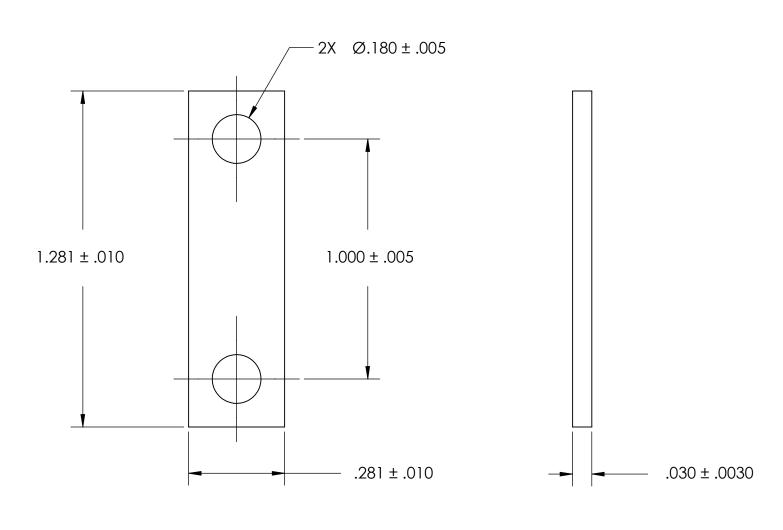

NOTES 1. NONE

2. SCREW SIZE: 8 / M4

PROPRIETARY AND CONFIDENTIAL THE INFORMATION CONTAINED IN THIS

DRAWING IS THE SOLE PROPERTY OF SEASTROM MANUFACTURING. ANY REPRODUCTION IN PART OR AS A WHOLE WITHOUT THE WRITTEN PERMISSION OF SEASTROM MANUFACTURING IS PROHIBITED.

| DIMENSIONS ARE IN INCHES TOLERANCES: FRACTIONAL±1/32 ANGULAR: MACH±1/2 Deg TWO PLACE DECIMAL ±.01 THREE PLACE DECIMAL ±.005 | DRAWN     | NAME | DATE | SEASTROM MFG  |
|-----------------------------------------------------------------------------------------------------------------------------|-----------|------|------|---------------|
|                                                                                                                             | CHECKED   |      |      | GROUND STRAP  |
|                                                                                                                             | ENG APPR. |      |      |               |
|                                                                                                                             | MFG APPR. |      |      |               |
| material<br>COLD ROLLED STEEL                                                                                               | Q.A.      |      |      |               |
|                                                                                                                             | COMMENTS: |      |      |               |
| finish<br>SEE NOTE 1                                                                                                        |           |      |      | SIZE DWG. NO. |
| DRAWING IS NOT TO SCALE                                                                                                     |           |      |      | A 4805-24-1   |