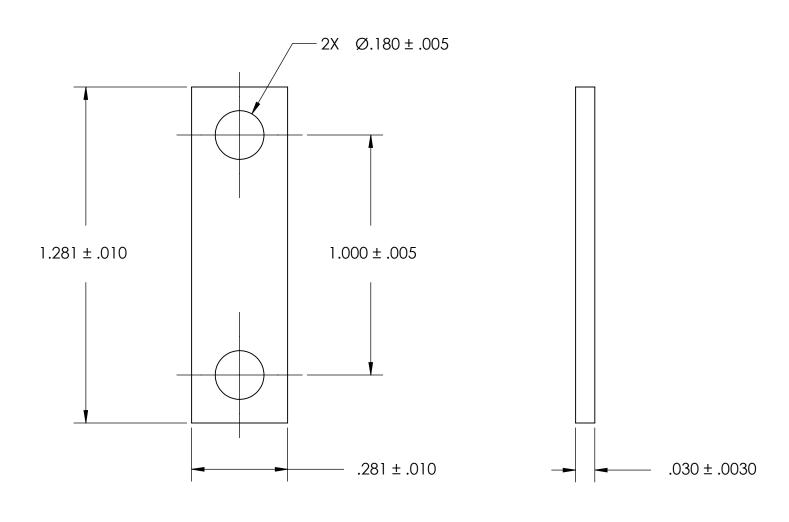

NOTES
1. ZINC PLATE PER ASTM B633, SC1, TYPE II or VI, Yellow

2. SCREW SIZE: 8 / M4

3. DIMENSIONS APPLY PRIOR TO PLATING.

| PROPRIETARY AND CONFIDENTIAL       |
|------------------------------------|
| THE INFORMATION CONTAINED IN THIS  |
| DRAWING IS THE SOLE PROPERTY OF    |
| SEASTROM MANUFACTURING. ANY        |
| REPRODUCTION IN PART OR AS A WHOLE |
| WITHOUT THE WRITTEN PERMISSION OF  |
| SEASTROM MANUFACTURING IS          |
| PROHIBITED.                        |

|      | DIMENSIONS ARE IN INCHES TOLERANCES: FRACTIONAL±1/32 ANGULAR: MACH±1/2 Deg |           | NAME | DATE | SEASTROM MFG          |      |  |
|------|----------------------------------------------------------------------------|-----------|------|------|-----------------------|------|--|
| FR.A |                                                                            | DRAWN     |      |      | 3LA3TKOW WILG         |      |  |
|      |                                                                            | CHECKED   |      |      | GROUND STRAP          |      |  |
|      | TWO PLACE DECIMAL ±.01                                                     | ENG APPR. |      |      |                       |      |  |
|      | THREE PLACE DECIMAL ±.005                                                  | MFG APPR. |      |      | GROUND STRAI          |      |  |
|      | MATERIAL COLD ROLLED STEEL                                                 | Q.A.      |      |      |                       |      |  |
|      |                                                                            | COMMENTS: |      |      |                       |      |  |
|      | FINISH<br>SEE NOTE 1                                                       |           |      |      | SIZE DWG. NO.         | REV. |  |
|      |                                                                            | -         |      |      | <b>A</b> 4805-24-1-Z2 | -    |  |
|      | DRAWING IS NOT TO SCALE                                                    |           |      |      | SHEET 1               | OF 1 |  |