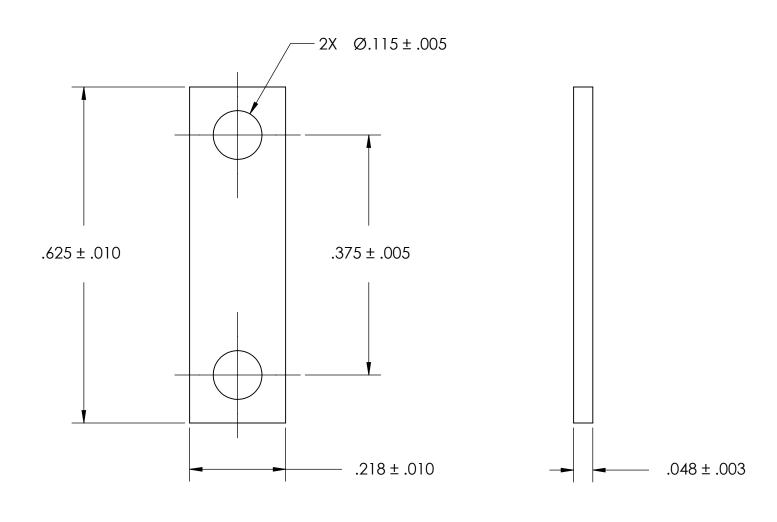

- NOTES
  1. NICKEL PLATE PER AMS QQ-N-290 CLASS 1 GRADE G
- 2. SCREW SIZE: 3 / M2.5
- 3. DIMENSIONS APPLY PRIOR TO PLATING.

| PROPRIETARY AND CONFIDENTIAL       |
|------------------------------------|
| THE INFORMATION CONTAINED IN THIS  |
| DRAWING IS THE SOLE PROPERTY OF    |
| SEASTROM MANUFACTURING. ANY        |
| REPRODUCTION IN PART OR AS A WHOLE |
| WITHOUT THE WRITTEN PERMISSION OF  |
| SEASTROM MANUFACTURING IS          |
| PROHIBITED.                        |

|   | DIMENSIONS ARE IN INCHES TOLERANCES: FRACTIONAL±1/32 ANGULAR: MACH±1/2 Deg TWO PLACE DECIMAL ±.01 THREE PLACE DECIMAL ±.005 |           | NAME | DATE | SEASTROM MFG   |   |
|---|-----------------------------------------------------------------------------------------------------------------------------|-----------|------|------|----------------|---|
|   |                                                                                                                             | DRAWN     |      |      |                |   |
|   |                                                                                                                             | CHECKED   |      |      | GROUND STRAP   |   |
|   |                                                                                                                             | ENG APPR. |      |      |                |   |
|   |                                                                                                                             | MFG APPR. |      |      |                |   |
|   | MATERIAL COPPER                                                                                                             | Q.A.      |      |      |                |   |
|   |                                                                                                                             | COMMENTS: |      |      | 7              |   |
| E | SEE NOTE 1                                                                                                                  |           |      |      | SIZE DWG. NO.  | _ |
|   | DRAWING IS NOT TO SCALE                                                                                                     |           |      |      | A 4805-2-3-N - |   |
|   |                                                                                                                             | 1         |      |      | SHEET 1 ∩E 1   |   |