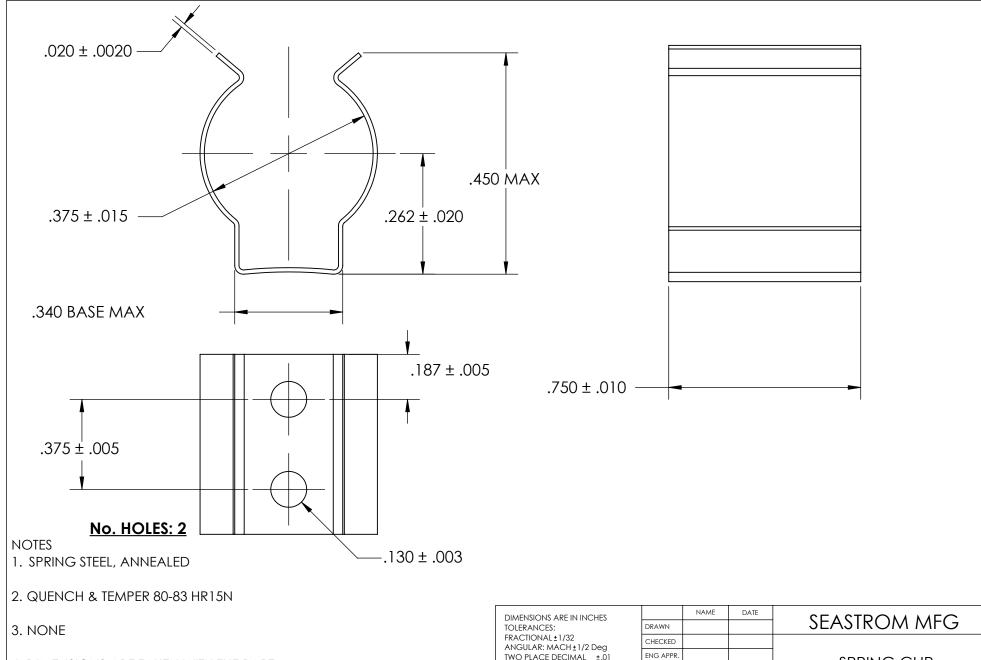

4. DIMENSIONS ARE TAKEN WITH THE PART CLAMPED TO A FLAT SURFACE AND A DUMMY COMPONENT IN PLACE.

PROPRIETARY AND CONFIDENTIAL

THE INFORMATION CONTAINED IN THIS DRAWING IS THE SOLE PROPERTY OF SEASTROM MANUFACTURING. ANY REPRODUCTION IN PART OR AS A WHOLE WITHOUT THE WRITTEN PERMISSION OF SEASTROM MANUFACTURING IS PROHIBITED.

|       | DIMENSIONS ARE IN INCHES TOLERANCES: FRACTIONAL±1/32 ANGULAR: MACH±1/2 Deg TWO PLACE DECIMAL ±.01 THREE PLACE DECIMAL ±.005 | DRAWN     | NAME              | DATE | SEASTROM MFG       |              |  |
|-------|-----------------------------------------------------------------------------------------------------------------------------|-----------|-------------------|------|--------------------|--------------|--|
|       |                                                                                                                             | CHECKED   |                   |      | SPRING CLIP        |              |  |
|       |                                                                                                                             | ENG APPR. |                   |      |                    |              |  |
|       |                                                                                                                             | MFG APPR. |                   |      | JI KING CLIF       |              |  |
| 1     | MATERIAL                                                                                                                    | Q.A.      |                   |      |                    |              |  |
|       | SEE NOTE 1                                                                                                                  | COMMENTS: |                   |      | 1                  |              |  |
| 1     | EAT TREAT<br>EE NOTE 2                                                                                                      |           |                   |      | SIZE DWG. NO. REV. |              |  |
| F     | FINISH                                                                                                                      |           |                   |      |                    | 4551-37-75-2 |  |
| - 1 1 |                                                                                                                             |           | G IS NOT TO SCALE |      | Α                  | SHEET 1 OF 1 |  |