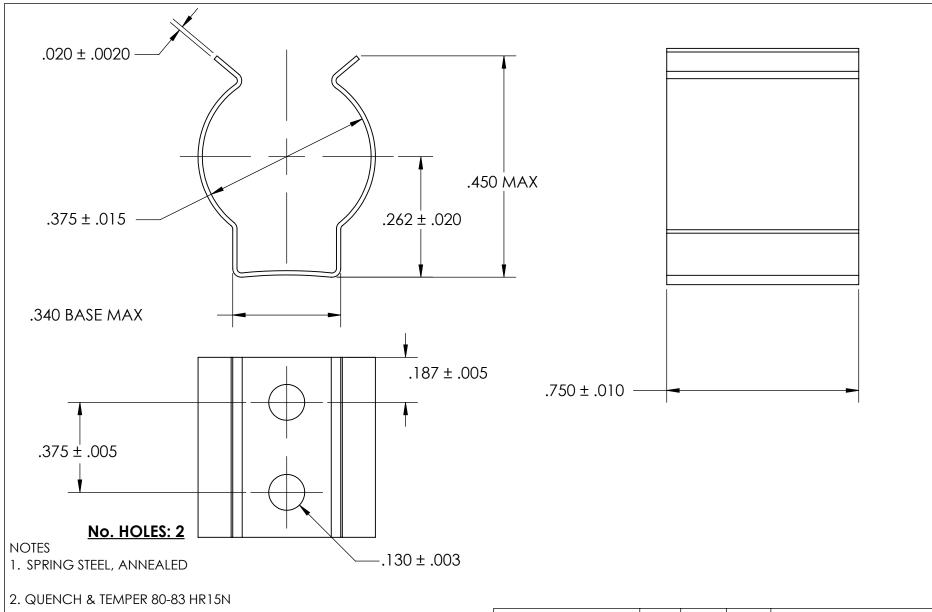

- 3. TIN PER ASTM B545 CLASS B w/BAKE
- 4. DIMENSIONS ARE TAKEN WITH THE PART CLAMPED TO A FLAT SURFACE AND A DUMMY COMPONENT IN PLACE.
- 5. DIMENSIONS APPLY PRIOR TO PLATING.

|  | DIMENSIONS ARE IN INCHES TOLERANCES: FRACTIONAL±1/32 ANGULAR: MACH±1/2 Deg TWO PLACE DECIMAL ±.01 |                         | NAME | DATE | 1             | SEASTROM MFG   |  |
|--|---------------------------------------------------------------------------------------------------|-------------------------|------|------|---------------|----------------|--|
|  |                                                                                                   | DRAWN                   |      |      | 3LASTROM MI G |                |  |
|  |                                                                                                   | CHECKED                 |      |      |               |                |  |
|  |                                                                                                   | ENG APPR.               |      |      | SPRING CLIP   |                |  |
|  | THREE PLACE DECIMAL ±.005                                                                         | MFG APPR.               |      |      |               |                |  |
|  | SEE NOTE 1                                                                                        | Q.A.                    |      |      |               |                |  |
|  |                                                                                                   | COMMENTS:               |      |      | 1             |                |  |
|  | HEAT TREAT                                                                                        |                         |      |      |               | ·              |  |
|  | SEE NOTE 2                                                                                        |                         |      |      | A             | DWG. NO.       |  |
|  | FINISH<br>SEE NOTE 3                                                                              |                         |      |      |               | 4551-37-75-2-T |  |
|  |                                                                                                   | DRAWING IS NOT TO SCALE |      |      |               | SHEET 1 OF 1   |  |