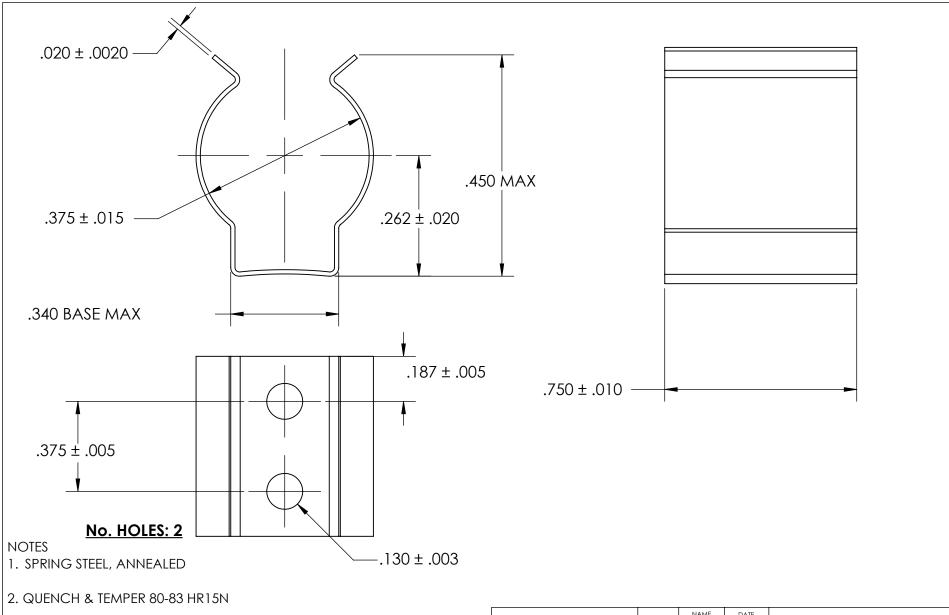

- 3. CADMIUM PLATE PER AMS QQ-P-416 TYPE II CLASS 2 w/BAKE
- 4. DIMENSIONS ARE TAKEN WITH THE PART CLAMPED TO A FLAT SURFACE AND A DUMMY COMPONENT IN PLACE.
- 5. DIMENSIONS APPLY PRIOR TO PLATING.

## PROPRIETARY AND CONFIDENTIAL

THE INFORMATION CONTAINED IN THIS DRAWING IS THE SOLE PROPERTY OF SEASTROM MANUFACTURING, ANY REPRODUCTION IN PART OR AS A WHOLE WITHOUT THE WITTEN PERMISSION OF SEASTROM MANUFACTURING IS PROHIBITED.

| DIMENSIONS ARE IN INCHES TOLERANCES: FRACTIONAL±1/32 ANGULAR: MACH±1/2 Deg TWO PLACE DECIMAL ±.01 THREE PLACE DECIMAL ±.005 |                         | NAME | DATE | CEACIDONA NACO                    |  |
|-----------------------------------------------------------------------------------------------------------------------------|-------------------------|------|------|-----------------------------------|--|
|                                                                                                                             | DRAWN                   |      |      | SEASTROM MFG                      |  |
|                                                                                                                             | CHECKED                 |      |      | SPRING CLIP                       |  |
|                                                                                                                             | ENG APPR.               |      |      |                                   |  |
|                                                                                                                             | MFG APPR.               |      |      | 3FKING CLIF                       |  |
| MATERIAL                                                                                                                    | Q.A.                    |      |      |                                   |  |
| SEE NOTE 1                                                                                                                  | COMMENTS:               |      |      |                                   |  |
| HEAT TREAT                                                                                                                  |                         |      |      | CITE I DIVID NO                   |  |
| SEE NOTE 2                                                                                                                  | 1                       |      |      | SIZE DWG. NO. 4551-37-75-2-C2 REV |  |
| FINISH                                                                                                                      |                         |      |      |                                   |  |
| SEE NOTE 3                                                                                                                  | DRAWING IS NOT TO SCALE |      |      | SHEET 1 OF 1                      |  |