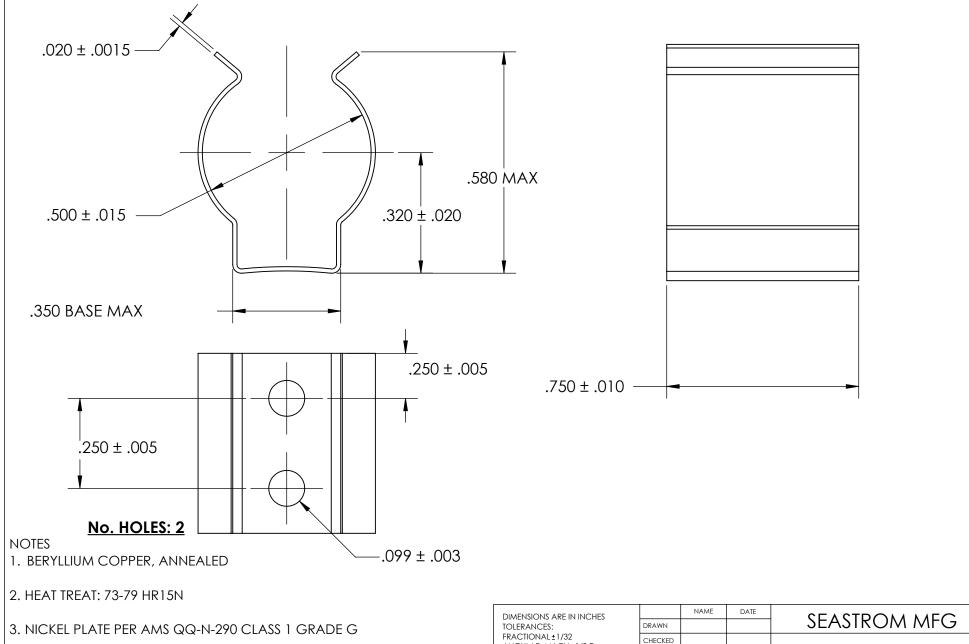

4. DIMENSIONS ARE TAKEN WITH THE PART CLAMPED TO A FLAT SURFACE AND A DUMMY COMPONENT IN PLACE.

5. DIMENSIONS APPLY PRIOR TO PLATING.

|   | DIMENSIONS ARE IN INCHES TOLERANCES: FRACTIONAL ± 1/32 ANGULAR: MACH ± 1/2 Deg TWO PLACE DECIMAL ±.01 | NAME DATE               |  | SEASTROM MFG |             |                  |  |
|---|-------------------------------------------------------------------------------------------------------|-------------------------|--|--------------|-------------|------------------|--|
|   |                                                                                                       | DRAWN                   |  |              | SPRING CLIP |                  |  |
|   |                                                                                                       | CHECKED                 |  |              |             |                  |  |
|   |                                                                                                       | ENG APPR.               |  |              |             |                  |  |
|   | THREE PLACE DECIMAL ±.005                                                                             | MFG APPR.               |  |              |             |                  |  |
| E | SEE NOTE 1                                                                                            | Q.A.                    |  |              |             |                  |  |
|   |                                                                                                       | COMMENTS:               |  |              | 1           |                  |  |
|   | HEAT TREAT<br>SEE NOTE 2                                                                              |                         |  |              | SIZE DW     | DWG. NO.         |  |
|   | FINISH<br>SEE NOTE 3                                                                                  | 1                       |  |              |             | 4549-50-75-1-N - |  |
|   |                                                                                                       | DRAWING IS NOT TO SCALE |  |              |             | SHEET 1 OF 1     |  |