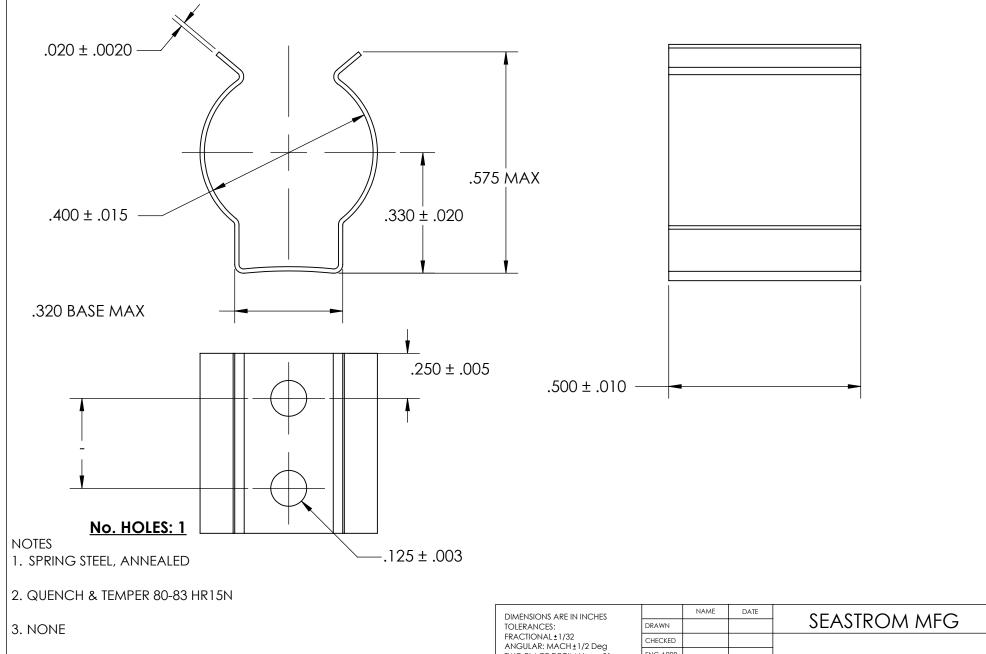

4. DIMENSIONS ARE TAKEN WITH THE PART CLAMPED TO A FLAT SURFACE AND A DUMMY COMPONENT IN PLACE.

PROPRIETARY AND CONFIDENTIAL

THE INFORMATION CONTAINED IN THIS DRAWING IS THE SOLE PROPERTY OF SEASTROM MANUFACTURING. ANY REPRODUCTION IN PART OR AS A WHOLE WITHOUT THE WRITTEN PERMISSION OF SEASTROM MANUFACTURING IS PROHIBITED.

| DIMENSIONS ARE IN INCHES TOLERANCES: FRACTIONAL±1/32 ANGULAR: MACH±1/2 Deg TWO PLACE DECIMAL ±.01 THREE PLACE DECIMAL ±.005 |                         | NAME | DAIE | SEASTROM MFG  |                 |  |
|-----------------------------------------------------------------------------------------------------------------------------|-------------------------|------|------|---------------|-----------------|--|
|                                                                                                                             | DRAWN                   |      |      | 3LASTROM MI O |                 |  |
|                                                                                                                             | CHECKED                 |      |      |               |                 |  |
|                                                                                                                             | ENG APPR.               |      |      | SPRING CLIP   |                 |  |
|                                                                                                                             | MFG APPR.               |      |      |               |                 |  |
| MATERIAL CEE NOTE 1                                                                                                         | Q.A.                    |      |      |               |                 |  |
| SEE NOTE 1                                                                                                                  | COMMENTS:               |      |      |               |                 |  |
| HEAT TREAT                                                                                                                  |                         |      |      |               |                 |  |
| SEE NOTE 2                                                                                                                  |                         |      |      |               |                 |  |
| FINISH                                                                                                                      | ĺ                       |      |      | Α             | 4549-40-50-2  - |  |
| SEE NOTE 3                                                                                                                  | DRAWING IS NOT TO SCALE |      |      |               | SHEET 1 OF 1    |  |