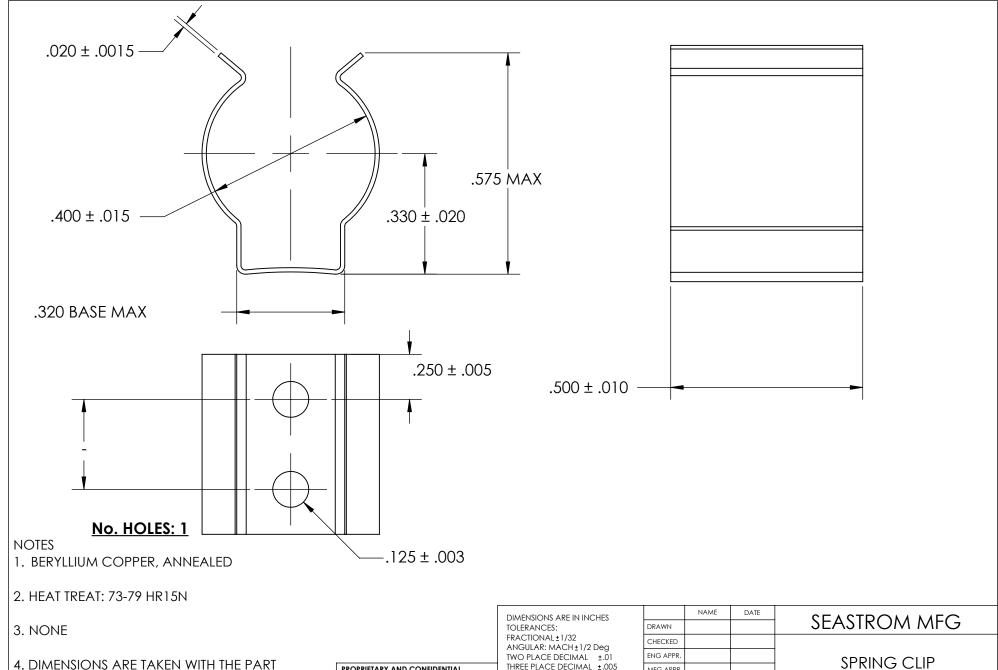

CLAMPED TO A FLAT SURFACE AND A DUMMY COMPONENT IN PLACE.

PROPRIETARY AND CONFIDENTIAL

THE INFORMATION CONTAINED IN THIS DRAWING IS THE SOLE PROPERTY OF SEASTROM MANUFACTURING. ANY REPRODUCTION IN PART OR AS A WHOLE WITHOUT THE WRITTEN PERMISSION OF SEASTROM MANUFACTURING IS PROHIBITED.

|   | DIMENSIONS ARE IN INCHES TOLERANCES: FRACTIONAL±1/32 ANGULAR: MACH±1/2 Deg TWO PLACE DECIMAL ±.01 THREE PLACE DECIMAL ±.005  MATERIAL SEE NOTE 1 |                         | NAME | DATE | SEASTROM MFG       |                                                       |  |  |
|---|--------------------------------------------------------------------------------------------------------------------------------------------------|-------------------------|------|------|--------------------|-------------------------------------------------------|--|--|
|   |                                                                                                                                                  | DRAWN                   |      |      |                    | 3L/\31\\O\\\1\\1\\\1\\\\1\\\\\1\\\\\1\\\\\1\\\\\1\\\\ |  |  |
|   |                                                                                                                                                  | CHECKED                 |      |      |                    |                                                       |  |  |
|   |                                                                                                                                                  | ENG APPR.               |      |      | SPRING CLIP        |                                                       |  |  |
|   |                                                                                                                                                  | MFG APPR.               |      |      |                    | 31 KING CLII                                          |  |  |
| : |                                                                                                                                                  | Q.A.                    |      |      |                    |                                                       |  |  |
|   |                                                                                                                                                  | COMMENTS:               |      |      |                    |                                                       |  |  |
|   | HEAT TREAT<br>SEE NOTE 2                                                                                                                         |                         |      |      | SIZE DWG, NO. REV. |                                                       |  |  |
|   |                                                                                                                                                  |                         |      |      | A                  | 15.10.10.1                                            |  |  |
|   | SEE NOTE 3                                                                                                                                       | DRAWING IS NOT TO SCALE |      |      | <u> </u>           |                                                       |  |  |
|   |                                                                                                                                                  |                         |      |      |                    |                                                       |  |  |