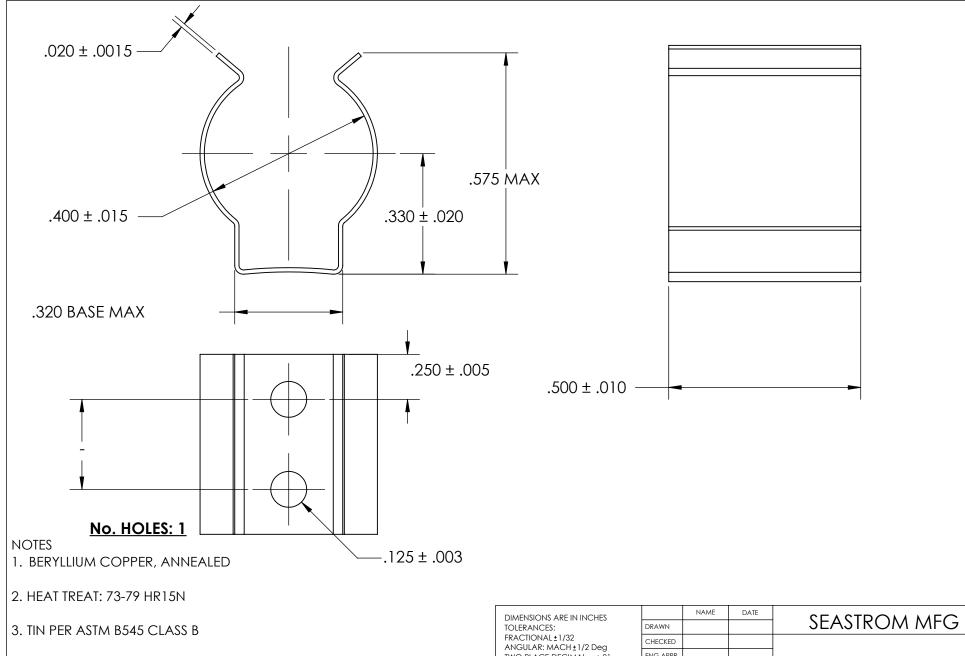

4. DIMENSIONS ARE TAKEN WITH THE PART CLAMPED TO A FLAT SURFACE AND A DUMMY COMPONENT IN PLACE.

5. DIMENSIONS APPLY PRIOR TO PLATING.

## PROPRIETARY AND CONFIDENTIAL

THE INFORMATION CONTAINED IN THIS DRAWING IS THE SOLE PROPERTY OF SEASTROM MANUFACTURING. ANY REPRODUCTION IN PART OR AS A WHOLE WITHOUT THE WRITTEN PERMISSION OF SEASTROM MANUFACTURING IS PROHIBITED.

|  | DIMENSIONS ARE IN INCHES TOLERANCES: FRACTIONAL±1/32 ANGULAR: MACH±1/2 Deg TWO PLACE DECIMAL ±.01 |                         | INVIVIE | DAIL | SEASTROM MFG            |          |  |
|--|---------------------------------------------------------------------------------------------------|-------------------------|---------|------|-------------------------|----------|--|
|  |                                                                                                   | DRAWN                   |         |      | 3LASINOM MI G           |          |  |
|  |                                                                                                   | CHECKED                 |         |      | SPRING CLIP             |          |  |
|  |                                                                                                   | ENG APPR.               |         |      |                         |          |  |
|  | THREE PLACE DECIMAL ±.005                                                                         | MFG APPR.               |         |      | 31 KING CLII            |          |  |
|  | MATERIAL                                                                                          | Q.A.                    |         |      |                         |          |  |
|  | SEE NOTE 1                                                                                        | COMMENTS:               |         |      | ]                       |          |  |
|  | HEAT TREAT<br>SEE NOTE 2                                                                          |                         |         |      | SIZE DWG. NO.           | REV.     |  |
|  | FINISH                                                                                            |                         |         |      | <b>A</b> 4549-40-50-1-T | -        |  |
|  | SEE NOTE 3                                                                                        | DRAWING IS NOT TO SCALE |         |      | SHEE                    | [ ] ÓF ] |  |