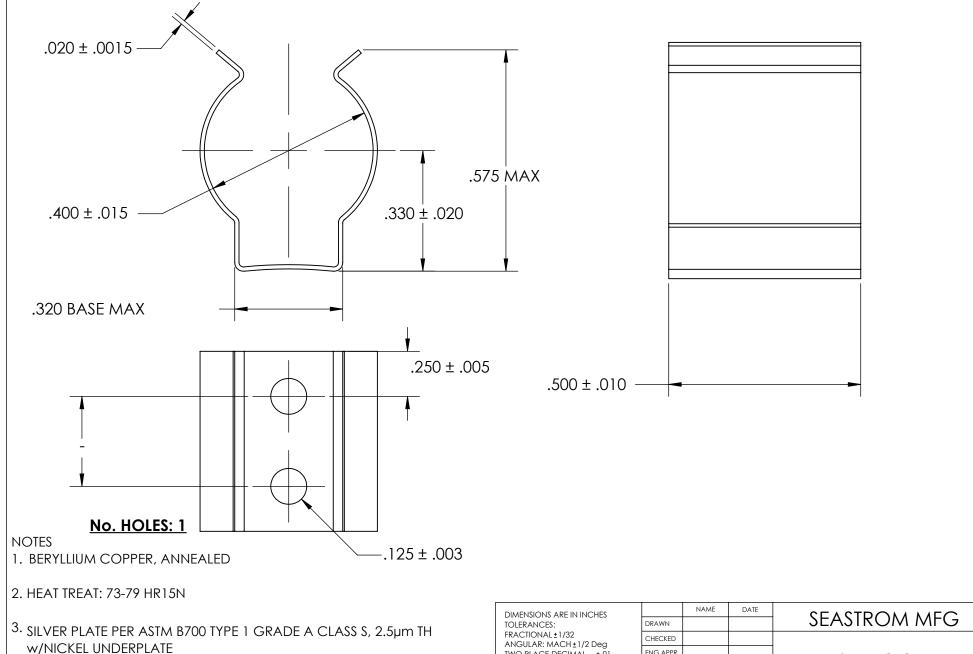

4. DÍMENSIONS ARE TAKEN WITH THE PART CLAMPED TO A FLAT SURFACE AND A DUMMY

COMPONENT IN PLACE.

5. DIMENSIONS APPLY PRIOR TO PLATING.

PROPRIETARY AND CONFIDENTIAL

THE INFORMATION CONTAINED IN THIS DRAWING IS THE SOLE PROPERTY OF SEASTROM MANUFACTURING. ANY REPRODUCTION IN PART OR AS A WHOLE WITHOUT THE WRITTEN PERMISSION OF SEASTROM MANUFACTURING IS PROHIBITED.

|   | DIMENSIONS ARE IN INCHES TOLERANCES: FRACTIONAL ± 1/32 ANGULAR: MACH ± 1/2 Deg TWO PLACE DECIMAL ± .01 |                         | NAME | DATE |             | SEASTROM MFG |           |      |  |
|---|--------------------------------------------------------------------------------------------------------|-------------------------|------|------|-------------|--------------|-----------|------|--|
|   |                                                                                                        | DRAWN                   |      |      |             |              |           |      |  |
|   |                                                                                                        | CHECKED                 |      |      |             |              |           |      |  |
|   |                                                                                                        | ENG APPR.               |      |      | SPRING CLIP |              |           |      |  |
|   | THREE PLACE DECIMAL ±.005                                                                              | MFG APPR.               |      |      |             | SEKING CLIF  |           |      |  |
|   | MATERIAL<br>SEE NOTE 1                                                                                 | Q.A.                    |      |      |             |              |           |      |  |
|   |                                                                                                        | COMMENTS:               |      |      | 1           |              |           |      |  |
| E | HEAT TREAT<br>SEE NOTE 2                                                                               |                         |      |      | SIZE        | DWG. NO.     |           | REV. |  |
|   | FINISH<br>SEE NOTE 3                                                                                   | 1                       |      |      |             | 4549-40-50   | -1-S      | -    |  |
|   |                                                                                                        | DRAWING IS NOT TO SCALE |      |      |             |              | SHEET 1 ( | OF 1 |  |
|   |                                                                                                        |                         |      |      |             |              |           |      |  |