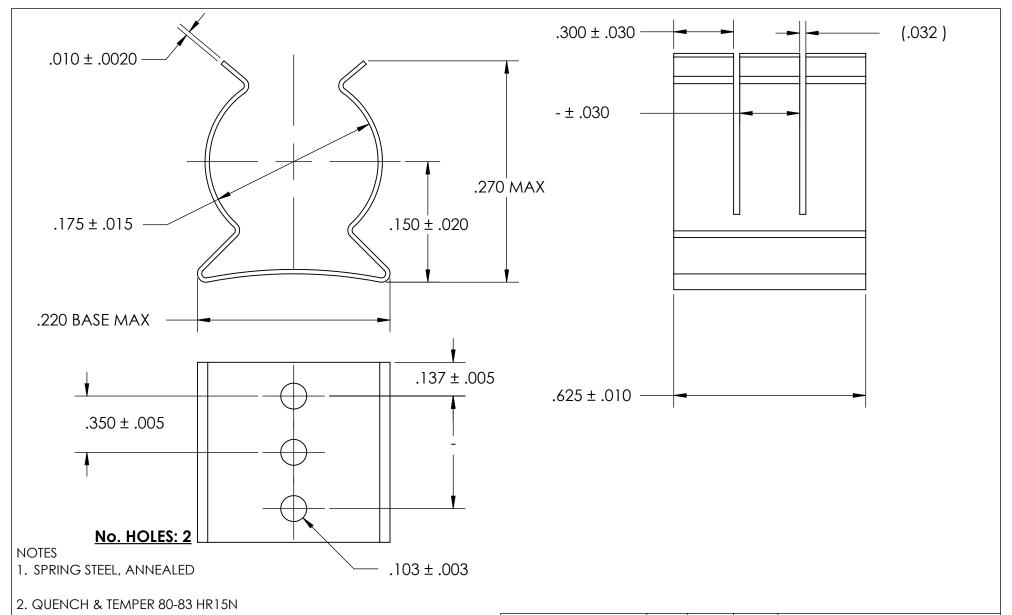

- 3. CADMIUM PLATE PER AMS QQ-P-416 TYPE II CLASS 2 w/BAKE
- 4. DIMENSIONS ARE TAKEN WITH THE PART CLAMPED TO A FLAT SURFACE AND A DUMMY COMPONENT IN PLACE.
- 5. DIMENSIONS APPLY PRIOR TO PLATING.

|   | DIMENSIONS ARE IN INCHES TOLERANCES: FRACTIONAL±1/32 ANGULAR: MACH±1/2 Deg TWO PLACE DECIMAL ±.01 | DRAWN     | NAME                | DATE | SEASTROM MFG        |
|---|---------------------------------------------------------------------------------------------------|-----------|---------------------|------|---------------------|
|   |                                                                                                   | CHECKED   |                     |      | SPRING CLIP         |
|   |                                                                                                   | ENG APPR. |                     |      |                     |
|   | THREE PLACE DECIMAL ±.005                                                                         | MFG APPR. |                     |      | 31 KING CLII        |
| E | MATERIAL<br>SEE NOTE 1                                                                            | Q.A.      |                     |      |                     |
|   |                                                                                                   | COMMENTS: |                     |      |                     |
|   | SEE NOTE 2                                                                                        |           |                     |      | SIZE DWG. NO.       |
|   | FINISH                                                                                            |           |                     |      | A 4529-17-62-2-C2 - |
|   | SEE NOTE 3                                                                                        | DRAWIN    | ING IS NOT TO SCALE |      | SHEET 1 OF 1        |