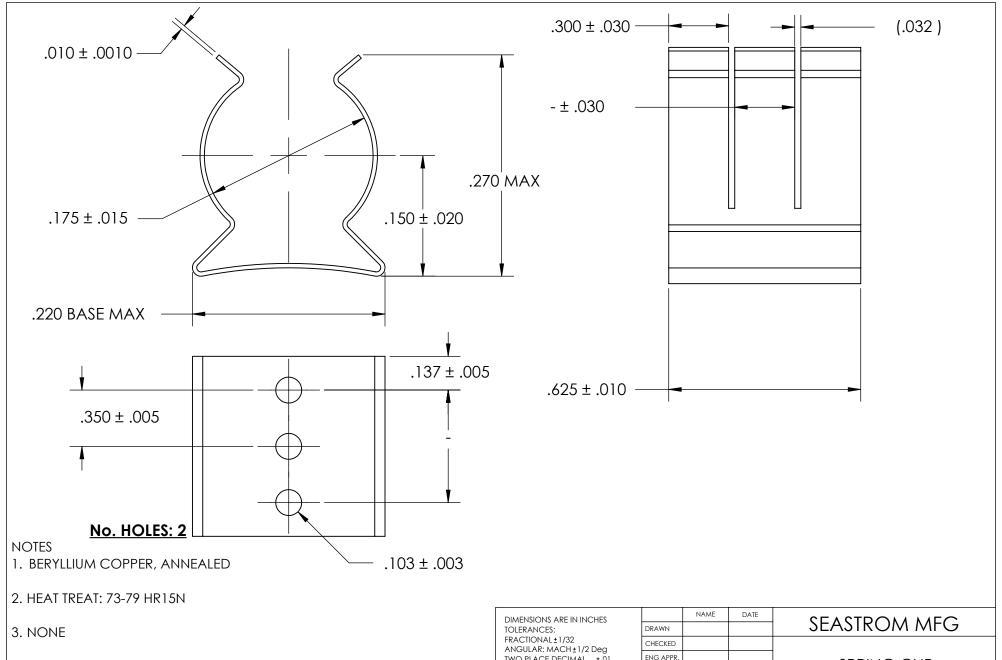

4. DIMENSIONS ARE TAKEN WITH THE PART CLAMPED TO A FLAT SURFACE AND A DUMMY COMPONENT IN PLACE.

PROPRIETARY AND CONFIDENTIAL

THE INFORMATION CONTAINED IN THIS DRAWING IS THE SOLE PROPERTY OF SEASTROM MANUFACTURING. ANY REPRODUCTION IN PART OR AS A WHOLE WITHOUT THE WRITTEN PERMISSION OF SEASTROM MANUFACTURING IS PROHIBITED.

|   | DIMENSIONS ARE IN INCHES TOLERANCES: FRACTIONAL±1/32 ANGULAR: MACH±1/2 Deg TWO PLACE DECIMAL ±.01 | DRAWN                   | NAME | DATE | SEASTROM MFG  SPRING CLIP |                       |  |
|---|---------------------------------------------------------------------------------------------------|-------------------------|------|------|---------------------------|-----------------------|--|
|   |                                                                                                   | CHECKED                 |      |      |                           |                       |  |
|   |                                                                                                   | ENG APPR.               |      |      |                           |                       |  |
|   | THREE PLACE DECIMAL ±.005                                                                         | MFG APPR.               |      |      |                           |                       |  |
| E | SEE NOTE 1                                                                                        | Q.A.                    |      |      |                           |                       |  |
|   |                                                                                                   | COMMENTS:               |      |      |                           |                       |  |
|   | HEAT TREAT                                                                                        |                         |      |      | CIZE                      | lawa wa               |  |
|   | SEE NOTE 2                                                                                        |                         |      |      |                           | DWG. NO. 4529-17-62-1 |  |
|   | FINISH                                                                                            |                         |      |      | Α                         | 1                     |  |
|   | SEE NOTE 3                                                                                        | DRAWING IS NOT TO SCALE |      |      |                           | SHEET 1 OF 1          |  |