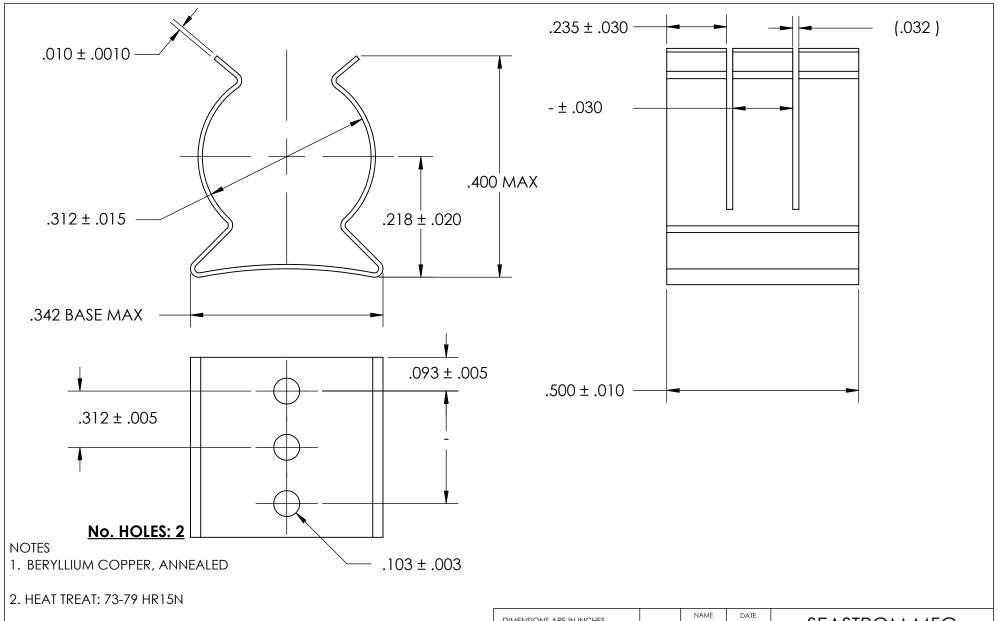

3. ZINC PLATE PER ASTM B633, SC1, Type II or VI, Yellow

4. DIMENSIONS ARE TAKEN WITH THE PART CLAMPED TO A FLAT SURFACE AND A DUMMY COMPONENT IN PLACE.

5. DIMENSIONS APPLY PRIOR TO PLATING.

|   | DIMENSIONS ARE IN INCHES TOLERANCES: FRACTIONAL±1/32 ANGULAR: MACH±1/2 Deg TWO PLACE DECIMAL ±.01 THREE PLACE DECIMAL ±.005 | DRAWN                   | NAME | DATE | SEASTROM MFG  SPRING CLIP |                    |  |
|---|-----------------------------------------------------------------------------------------------------------------------------|-------------------------|------|------|---------------------------|--------------------|--|
|   |                                                                                                                             | CHECKED                 |      |      |                           |                    |  |
|   |                                                                                                                             | ENG APPR.               |      |      |                           |                    |  |
|   |                                                                                                                             | MFG APPR.               |      |      |                           |                    |  |
|   | MATERIAL CEE NOTE 1                                                                                                         | Q.A.                    |      |      |                           |                    |  |
| E | SEE NOTE 1                                                                                                                  | COMMENTS:               |      |      |                           |                    |  |
|   | HEAT TREAT                                                                                                                  |                         |      |      | CIZE                      | DWG: NO.           |  |
|   | SEE NOTE 2                                                                                                                  |                         |      |      | A                         | 4528-31-50-1-Z2    |  |
|   | FINISH                                                                                                                      |                         |      |      | ^                         | 4320-31-30-1-22  - |  |
|   | SEE NOTE 3                                                                                                                  | DRAWING IS NOT TO SCALE |      |      |                           | SHEET 1 OF 1       |  |