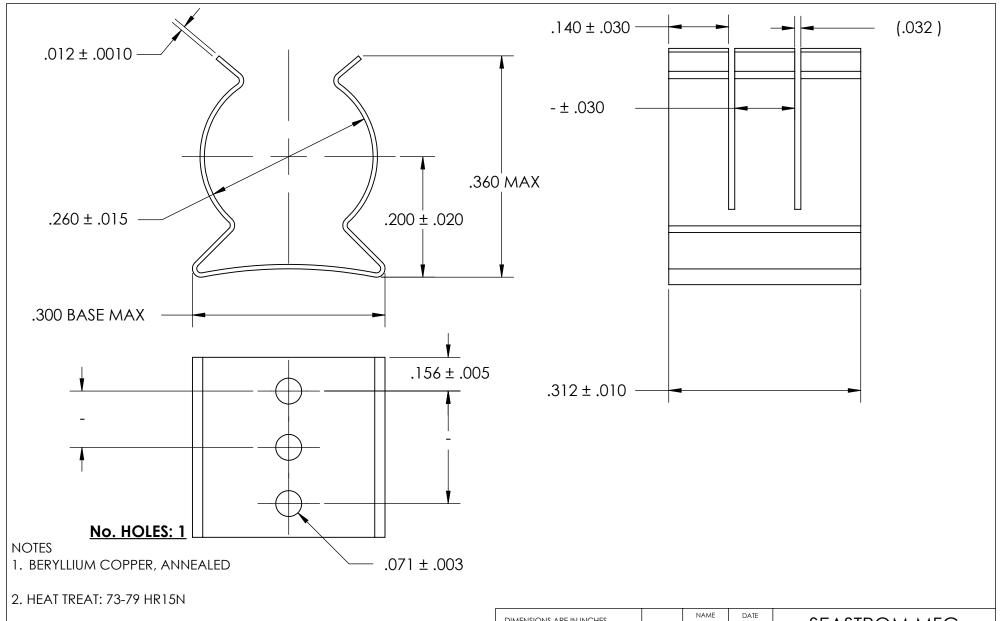

3. TIN PER ASTM B545 CLASS B

4. DIMENSIONS ARE TAKEN WITH THE PART CLAMPED TO A FLAT SURFACE AND A DUMMY COMPONENT IN PLACE.

5. DIMENSIONS APPLY PRIOR TO PLATING.

## PROPRIETARY AND CONFIDENTIAL

THE INFORMATION CONTAINED IN THIS DRAWING IS THE SOLE PROPERTY OF SEASTROM MANUFACTURING. ANY REPRODUCTION IN PART OR AS A WHOLE WITHOUT THE WRITTEN PERMISSION OF SEASTROM MANUFACTURING IS PROHIBITED.

|   | DIMENSIONS ARE IN INCHES TOLERANCES: FRACTIONAL ± 1/32 ANGULAR: MACH ± 1/2 Deg TWO PLACE DECIMAL ±.01 |                         | INAME | DATE | 1            | SEASTROM MFG      |  |
|---|-------------------------------------------------------------------------------------------------------|-------------------------|-------|------|--------------|-------------------|--|
|   |                                                                                                       | DRAWN                   |       |      | SPRING CLIP  |                   |  |
|   |                                                                                                       | CHECKED                 |       |      |              |                   |  |
|   |                                                                                                       | ENG APPR.               |       |      |              |                   |  |
|   | THREE PLACE DECIMAL ±.005                                                                             | MFG APPR.               |       |      | 31 KING CLII |                   |  |
| E | SEE NOTE 1                                                                                            | Q.A.                    |       |      |              |                   |  |
|   |                                                                                                       | COMMENTS:               |       |      | 1            |                   |  |
|   | HEAT TREAT<br>SEE NOTE 2                                                                              |                         |       |      | SIZE DWG     | DWG. NO. REV.     |  |
|   | FINISH<br>SEE NOTE 3                                                                                  |                         |       |      |              | 4528-26-31-1-T  - |  |
|   |                                                                                                       | DRAWING IS NOT TO SCALE |       |      |              | SHEET 1 OF 1      |  |