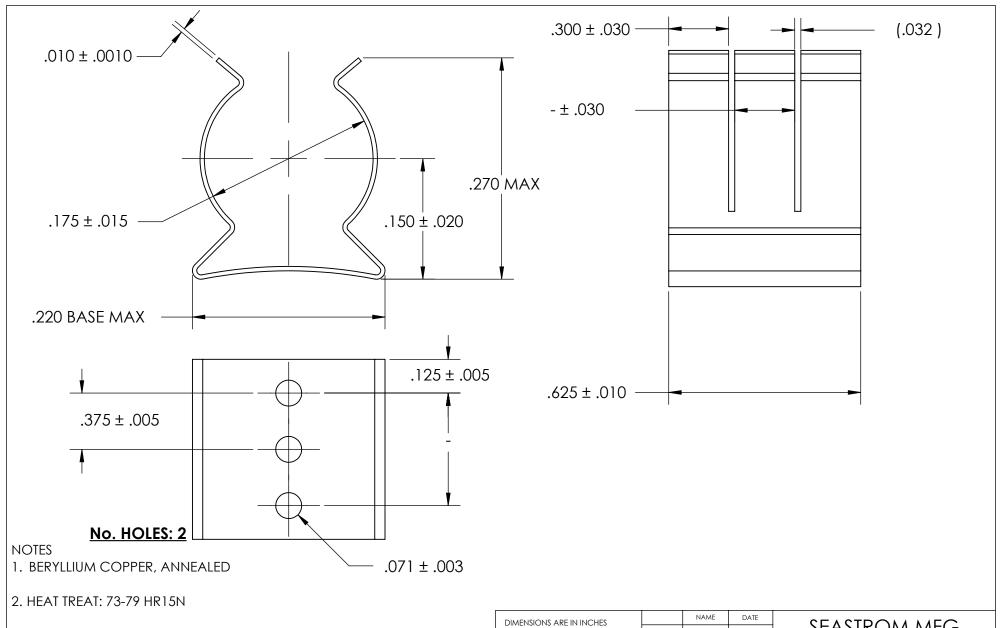

3. TIN PER ASTM B545 CLASS B

4. DIMENSIONS ARE TAKEN WITH THE PART CLAMPED TO A FLAT SURFACE AND A DUMMY COMPONENT IN PLACE.

5. DIMENSIONS APPLY PRIOR TO PLATING.

|   | DIMENSIONS ARE IN INCHES<br>TOLERANCES:<br>FRACTIONAL±1/32<br>ANGULAR: MACH±1/2 Deg<br>TWO PLACE DECIMAL ±.01 | DRAWN                   | NAME | DATE | SEASTROM MFG |                |
|---|---------------------------------------------------------------------------------------------------------------|-------------------------|------|------|--------------|----------------|
|   |                                                                                                               | CHECKED                 |      |      | SPRING CLIP  |                |
|   |                                                                                                               | ENG APPR.               |      |      |              |                |
|   | THREE PLACE DECIMAL ±.005                                                                                     | MFG APPR.               |      |      |              | SEKTING CLIF   |
|   | MATERIAL                                                                                                      | Q.A.                    |      |      |              |                |
| E | SEE NOTE 1                                                                                                    | COMMENTS:               |      |      |              |                |
|   | HEAT TREAT<br>SEE NOTE 2                                                                                      |                         |      |      | SIZE         | DWG. NO. REV.  |
|   | FINISH                                                                                                        |                         |      |      | A            | 4528-17-62-1-T |
|   | SEE NOTE 3                                                                                                    | DRAWING IS NOT TO SCALE |      |      |              | SHEET 1 OF 1   |