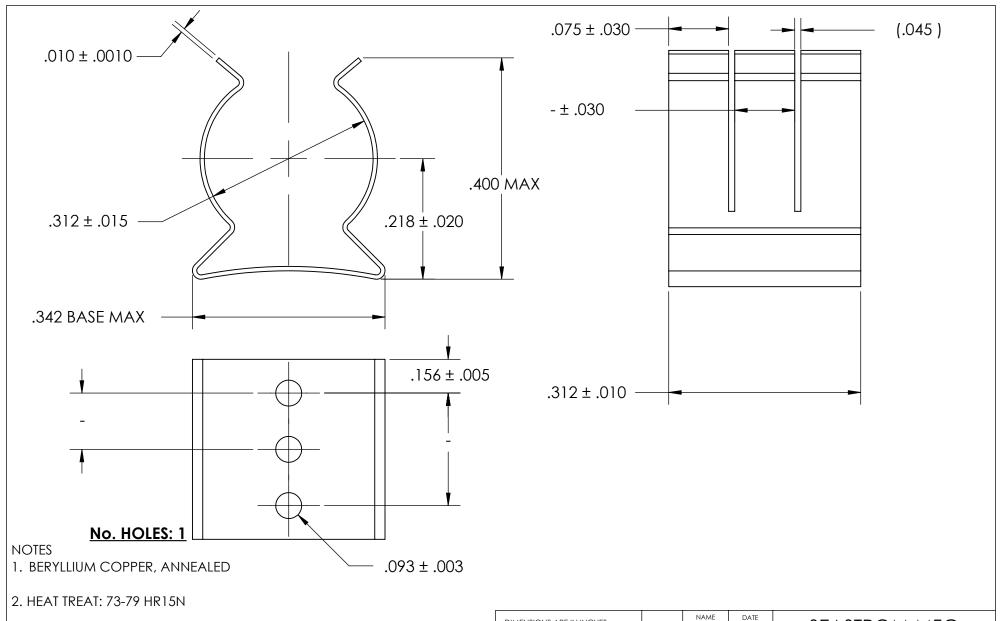

- 3. NICKEL PLATE PER AMS QQ-N-290 CLASS 1 GRADE G
- 4. DIMENSIONS ARE TAKEN WITH THE PART CLAMPED TO A FLAT SURFACE AND A DUMMY COMPONENT IN PLACE.
- 5. DIMENSIONS APPLY PRIOR TO PLATING.

|  | DIMENSIONS ARE IN INCHES TOLERANCES: FRACTIONAL±1/32 ANGULAR: MACH±1/2 Deg TWO PLACE DECIMAL ±.01 THREE PLACE DECIMAL ±.005 | DRAWN                   | NAME | DATE | SEASTROM MFG  SPRING CLIP |                |  |
|--|-----------------------------------------------------------------------------------------------------------------------------|-------------------------|------|------|---------------------------|----------------|--|
|  |                                                                                                                             | CHECKED                 |      |      |                           |                |  |
|  |                                                                                                                             | ENG APPR.               |      |      |                           |                |  |
|  |                                                                                                                             | MFG APPR.               |      |      |                           |                |  |
|  | MATERIAL                                                                                                                    | Q.A.                    |      |      |                           |                |  |
|  | SEE NOTE 1                                                                                                                  | COMMENTS:               |      |      |                           |                |  |
|  | HEAT TREAT                                                                                                                  |                         |      |      | CIZE                      | DWG. NO.       |  |
|  | SEE NOTE 2                                                                                                                  |                         |      |      | A                         | 4527-31-31-1-N |  |
|  | FINISH                                                                                                                      |                         |      |      | ^                         |                |  |
|  | SEE NOTE 3                                                                                                                  | DRAWING IS NOT TO SCALE |      |      |                           | SHEET 1 OF 1   |  |