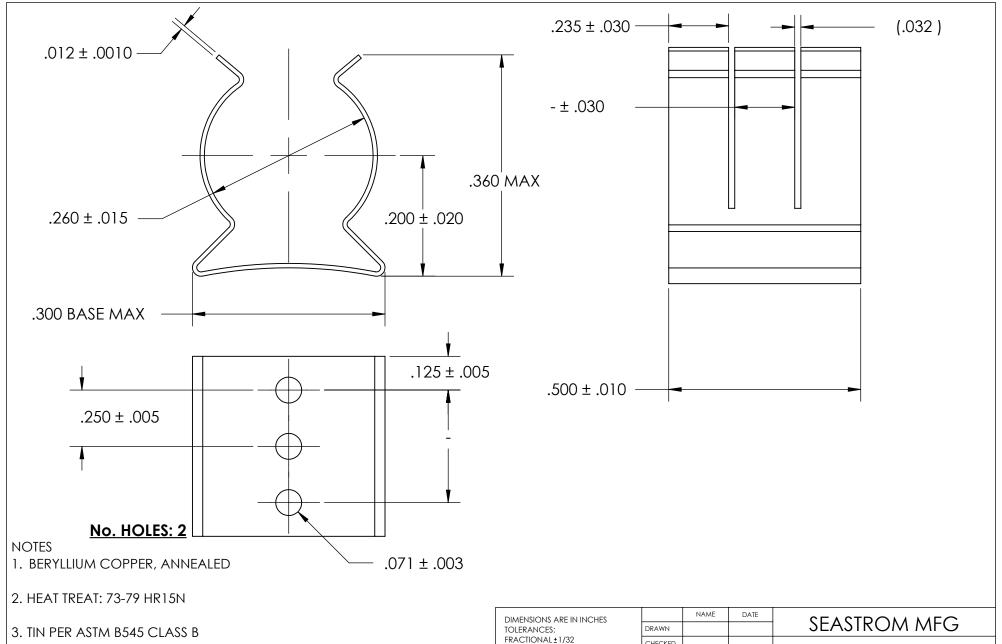

4. DIMENSIONS ARE TAKEN WITH THE PART CLAMPED TO A FLAT SURFACE AND A DUMMY COMPONENT IN PLACE.

5. DIMENSIONS APPLY PRIOR TO PLATING.

## PROPRIETARY AND CONFIDENTIAL

THE INFORMATION CONTAINED IN THIS DRAWING IS THE SOLE PROPERTY OF SEASTROM MANUFACTURING. ANY REPRODUCTION IN PART OR AS A WHOLE WITHOUT THE WRITTEN PERMISSION OF SEASTROM MANUFACTURING IS PROHIBITED.

| TOLEN WIGES.                               | SEASTROM MFG |    |
|--------------------------------------------|--------------|----|
| FRACTIONAL±1/32 ANGULAR: MACH±1/2 Dea      | SPRING CLIP  |    |
| TWO PLACE DECIMAL ±.01 ENG APPR. CDDING CI |              |    |
| THREE PLACE DECIMAL ±.005 MFG APPR.        |              |    |
| MATERIAL Q.A.                              |              |    |
| SEE NOTE 1 COMMENTS:                       |              |    |
| HEAT TREAT  SEE NOTE 2  SIZE DWG. NO.      | RE           | ٧. |
| FINISH 4527-26-50                          | - -   -      |    |
| SEE NOTE 3 DRAWING IS NOT TO SCALE         | SHEET 1 OF   | 1  |