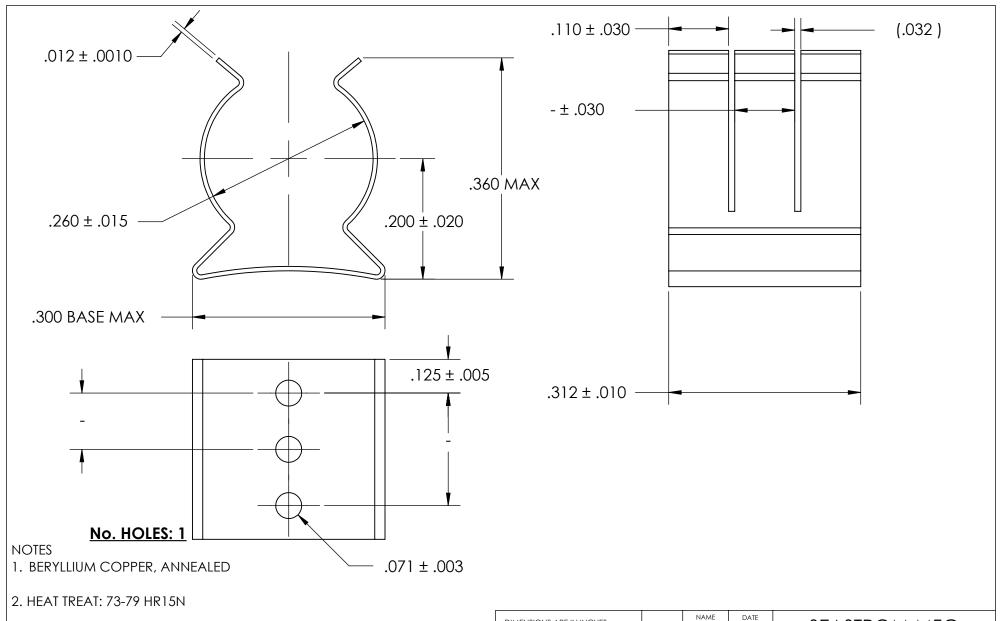

- 3. TIN PER ASTM B545 CLASS B
- 4. DIMENSIONS ARE TAKEN WITH THE PART CLAMPED TO A FLAT SURFACE AND A DUMMY COMPONENT IN PLACE.
- 5. DIMENSIONS APPLY PRIOR TO PLATING.

THE INFORMATION CONTAINED IN THIS DRAWING IS THE SOLE PROPERTY OF SEASTROM MANUFACTURING. ANY REPRODUCTION IN PART OR AS A WHOLE WITHOUT THE WRITTEN PERMISSION OF SEASTROM MANUFACTURING IS PROHIBITED.

|  | DIMENSIONS ARE IN INCHES TOLERANCES: FRACTIONAL±1/32 ANGULAR: MACH±1/2 Deg TWO PLACE DECIMAL ±.01 THREE PLACE DECIMAL ±.005 | DRAWN     | NAME         | DATE  | SEASTROM MFG  SPRING CLIP |                |  |
|--|-----------------------------------------------------------------------------------------------------------------------------|-----------|--------------|-------|---------------------------|----------------|--|
|  |                                                                                                                             | CHECKED   |              |       |                           |                |  |
|  |                                                                                                                             | ENG APPR. |              |       |                           |                |  |
|  |                                                                                                                             | MFG APPR. |              |       |                           |                |  |
|  | MATERIAL                                                                                                                    | Q.A.      |              |       |                           |                |  |
|  | SEE NOTE 1                                                                                                                  | COMMENTS: |              |       |                           |                |  |
|  | HEAT TREAT<br>SEE NOTE 2                                                                                                    |           |              |       |                           | DWG, NO. REV.  |  |
|  | FINISH                                                                                                                      | -         |              |       |                           | 4527-26-31-1-T |  |
|  | SEE NOTE 3                                                                                                                  | DRAWIN    | IG IS NOT TO | SCALE |                           | SHEET 1 OF 1   |  |