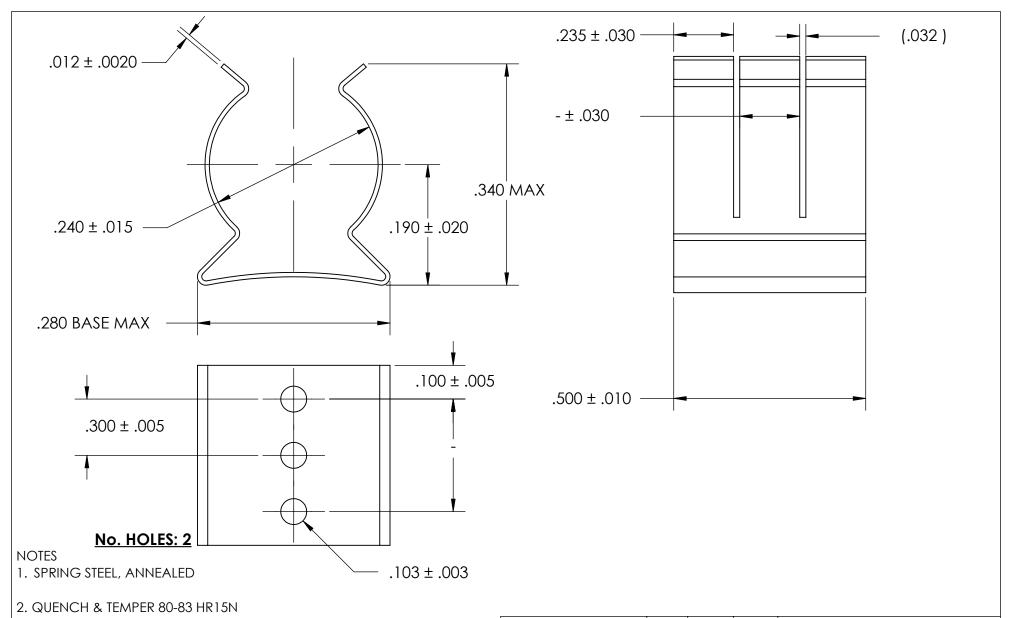

- 3. CADMIUM PLATE PER AMS QQ-P-416 TYPE II CLASS 2 w/BAKE
- 4. DIMENSIONS ARE TAKEN WITH THE PART CLAMPED TO A FLAT SURFACE AND A DUMMY COMPONENT IN PLACE.
- 5. DIMENSIONS APPLY PRIOR TO PLATING.

|  | DIMENSIONS ARE IN INCHES TOLERANCES: FRACTIONAL±1/32 ANGULAR: MACH±1/2 Deg TWO PLACE DECIMAL ±.01 | DRAWN                   | NAME | DATE | SEASTROM MFG        |
|--|---------------------------------------------------------------------------------------------------|-------------------------|------|------|---------------------|
|  |                                                                                                   | CHECKED                 |      |      | SPRING CLIP         |
|  |                                                                                                   | ENG APPR.               |      |      |                     |
|  | THREE PLACE DECIMAL ±.005                                                                         | MFG APPR.               |      |      | 31 KING CLII        |
|  | MATERIAL CEE NOTE 1                                                                               | Q.A.                    |      |      |                     |
|  | SEE NOTE 1                                                                                        | COMMENTS:               |      |      |                     |
|  | SEE NOTE 2                                                                                        |                         |      |      | SIZE DWG. NO.       |
|  | FINISH                                                                                            |                         |      |      | A 4527-24-50-2-C2 - |
|  | SEE NOTE 3                                                                                        | DRAWING IS NOT TO SCALE |      |      | SHEET 1 OF 1        |