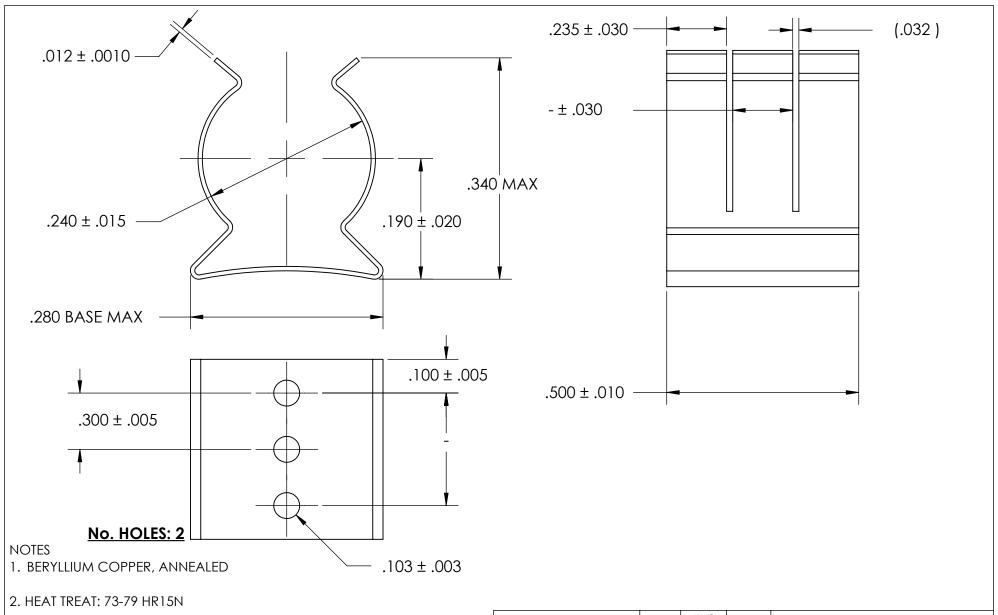

3. TIN PER ASTM B545 CLASS B

4. DIMENSIONS ARE TAKEN WITH THE PART CLAMPED TO A FLAT SURFACE AND A DUMMY COMPONENT IN PLACE.

5. DIMENSIONS APPLY PRIOR TO PLATING.

## PROPRIETARY AND CONFIDENTIAL

THE INFORMATION CONTAINED IN THIS DRAWING IS THE SOLE PROPERTY OF SEASTROM MANUFACTURING. ANY REPRODUCTION IN PART OR AS A WHOLE WITHOUT THE WRITTEN PERMISSION OF SEASTROM MANUFACTURING IS PROHIBITED.

|   | DIMENSIONS ARE IN INCHES TOLERANCES: FRACTIONAL±1/32 ANGULAR: MACH±1/2 Deg TWO PLACE DECIMAL ±.01 |           | NAME         | DATE  | SEASTROM MFG |                    |  |
|---|---------------------------------------------------------------------------------------------------|-----------|--------------|-------|--------------|--------------------|--|
|   |                                                                                                   | DRAWN     |              |       | SEASIROM MFG |                    |  |
|   |                                                                                                   | CHECKED   |              |       | SPRING CLIP  |                    |  |
|   |                                                                                                   | ENG APPR. |              |       |              |                    |  |
|   | THREE PLACE DECIMAL ±.005                                                                         | MFG APPR. |              |       |              | SEKING CLIF        |  |
|   | MATERIAL                                                                                          | Q.A.      |              |       |              |                    |  |
| Ē | SEE NOTE 1                                                                                        | COMMENTS: |              |       | 1            |                    |  |
|   | HEAT TREAT<br>SEE NOTE 2                                                                          |           |              |       | SIZE         | DWG. NO. RFV.      |  |
|   | SEE NOTE Z                                                                                        |           |              |       | A            | 4527-24-50-1-T     |  |
|   | SEE NOTE 3                                                                                        | DRAWIN    | IG IS NOT TO | SCALE | Ť            | 4027 24 30 1 1   - |  |