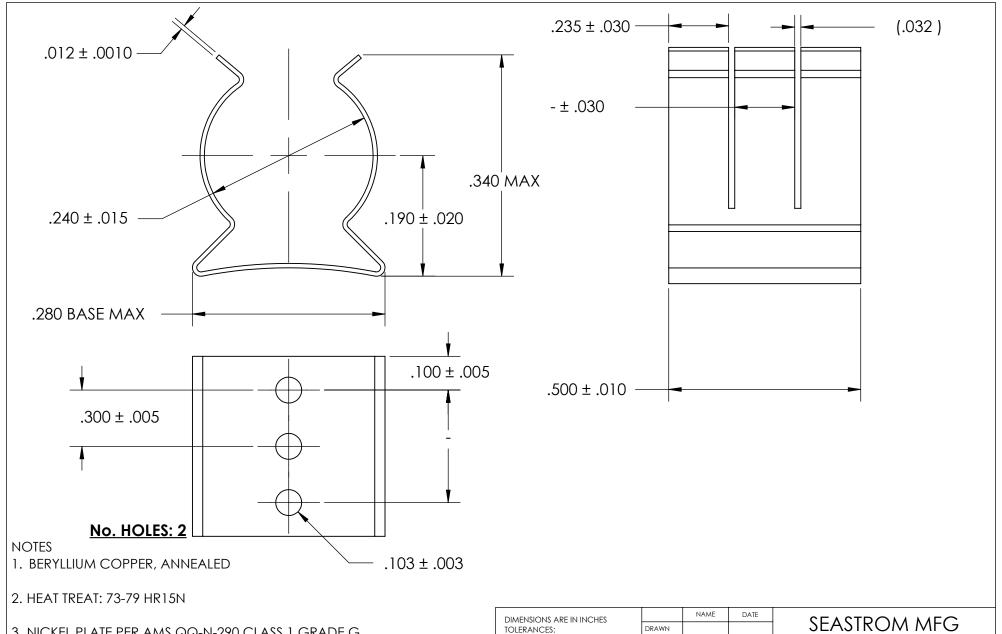

3. NICKEL PLATE PER AMS QQ-N-290 CLASS 1 GRADE G

4. DIMENSIONS ARE TAKEN WITH THE PART CLAMPED TO A FLAT SURFACE AND A DUMMY COMPONENT IN PLACE.

5. DIMENSIONS APPLY PRIOR TO PLATING.

## PROPRIETARY AND CONFIDENTIAL

THE INFORMATION CONTAINED IN THIS DRAWING IS THE SOLE PROPERTY OF SEASTROM MANUFACTURING. ANY REPRODUCTION IN PART OR AS A WHOLE WITHOUT THE WRITTEN PERMISSION OF SEASTROM MANUFACTURING IS PROHIBITED.

|   | DIMENSIONS ARE IN INCHES                                                                                       |                         | NAME | DATE |              | SEASTROM MFG            |  |
|---|----------------------------------------------------------------------------------------------------------------|-------------------------|------|------|--------------|-------------------------|--|
|   | TOLERANCES:<br>FRACTIONAL±1/32<br>ANGULAR: MACH±1/2 Deg<br>TWO PLACE DECIMAL ±.01<br>THREE PLACE DECIMAL ±.005 | DRAWN                   |      |      | 3EASTROW MEG |                         |  |
|   |                                                                                                                | CHECKED                 |      |      | SPRING CLIP  |                         |  |
|   |                                                                                                                | ENG APPR.               |      |      |              |                         |  |
|   |                                                                                                                | MFG APPR.               |      |      |              |                         |  |
|   | MATERIAL                                                                                                       | Q.A.                    |      |      |              |                         |  |
| E | SEE NOTE 1                                                                                                     | COMMENTS:               |      |      | 1            |                         |  |
|   | HEAT TREAT                                                                                                     |                         |      |      |              |                         |  |
|   | SEE NOTE 2                                                                                                     |                         |      |      | A            | DWG. NO. 1 FO 1 N. REV. |  |
|   | FINISH                                                                                                         |                         |      |      |              | 4527-24-50-1-N  -       |  |
|   | SEE NOTE 3                                                                                                     | DRAWING IS NOT TO SCALE |      |      |              | SHEET 1 OF 1            |  |