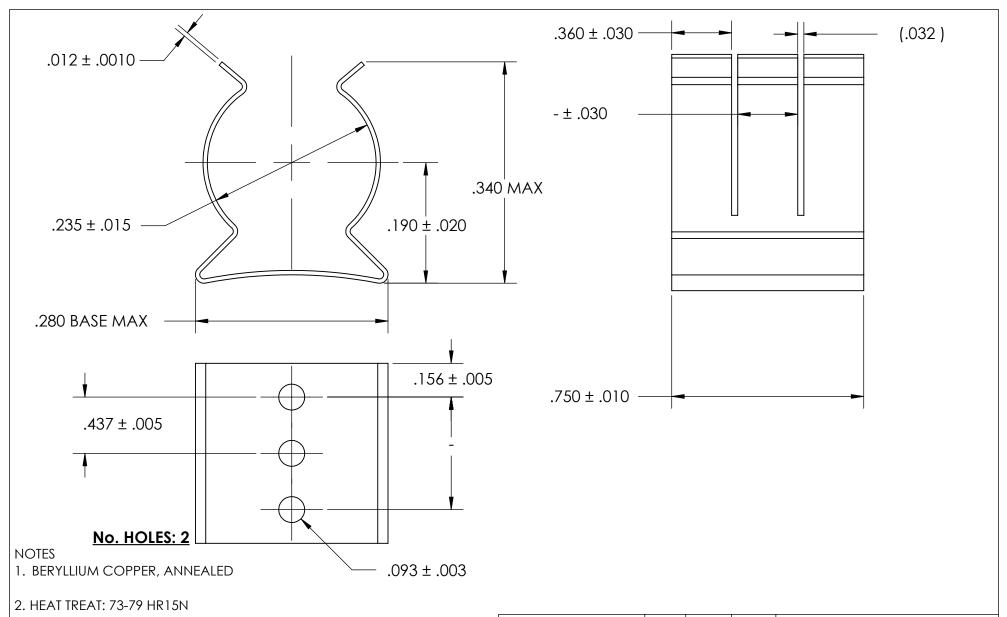

- 3. CADMIUM PLATE PER AMS QQ-P-416 TYPE II CLASS 2
- 4. DIMENSIONS ARE TAKEN WITH THE PART CLAMPED TO A FLAT SURFACE AND A DUMMY COMPONENT IN PLACE.
- 5. DIMENSIONS APPLY PRIOR TO PLATING.

|   | DIMENSIONS ARE IN INCHES                                                                                       |                         | NAME | DATE |                | CEACTDONA NACO                |  |
|---|----------------------------------------------------------------------------------------------------------------|-------------------------|------|------|----------------|-------------------------------|--|
|   | TOLERANCES:<br>FRACTIONAL±1/32<br>ANGULAR: MACH±1/2 Deg<br>TWO PLACE DECIMAL ±.01<br>THREE PLACE DECIMAL ±.005 | DRAWN                   |      |      | SEASTROM MFG   |                               |  |
|   |                                                                                                                | CHECKED                 |      |      |                |                               |  |
|   |                                                                                                                | ENG APPR.               |      |      | SPRING CLIP    |                               |  |
|   |                                                                                                                | MFG APPR.               |      |      | 3 SEKTING CLIF |                               |  |
| E | MATERIAL<br>SEE NOTE 1                                                                                         | Q.A.                    |      |      |                |                               |  |
|   |                                                                                                                | COMMENTS:               |      |      | 1              |                               |  |
|   | HEAT TREAT                                                                                                     |                         |      |      |                |                               |  |
|   | SEE NOTE 2                                                                                                     |                         |      |      |                | DWG. NO. 4EO7 02 7E 1 CO REV. |  |
|   | FINISH                                                                                                         |                         |      |      | Α              | 4527-23-75-1-C2  -            |  |
|   | SEE NOTE 3                                                                                                     | DRAWING IS NOT TO SCALE |      |      |                | SHEET 1 OF 1                  |  |