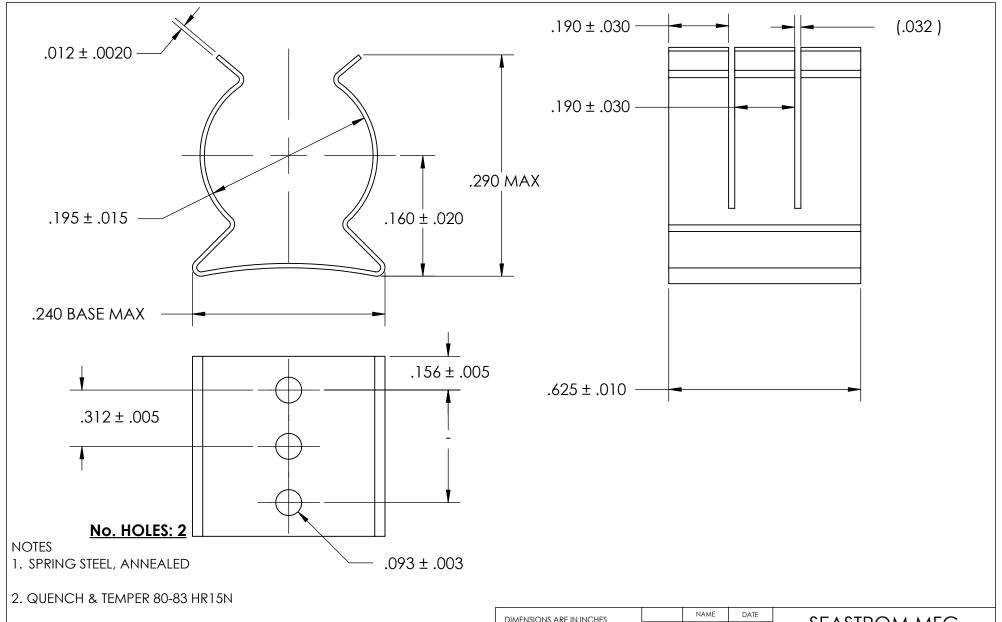

- 3. CADMIUM PLATE PER AMS QQ-P-416 TYPE II CLASS 2 w/BAKE
- 4. DIMENSIONS ARE TAKEN WITH THE PART CLAMPED TO A FLAT SURFACE AND A DUMMY COMPONENT IN PLACE.
- 5. DIMENSIONS APPLY PRIOR TO PLATING.

|   | DIMENSIONS ARE IN INCHES TOLERANCES: FRACTIONAL±1/32 ANGULAR: MACH±1/2 Deg TWO PLACE DECIMAL ±.01 |                         | NAME | DATE |              |                    |  |
|---|---------------------------------------------------------------------------------------------------|-------------------------|------|------|--------------|--------------------|--|
|   |                                                                                                   | DRAWN                   |      |      | SEASTROM MFG |                    |  |
|   |                                                                                                   | CHECKED                 |      |      | SPRING CLIP  |                    |  |
|   |                                                                                                   | ENG APPR.               |      |      |              |                    |  |
|   | THREE PLACE DECIMAL ±.005                                                                         | MFG APPR.               |      |      |              |                    |  |
| E | MATERIAL<br>SEE NOTE 1                                                                            | Q.A.                    |      |      |              |                    |  |
|   |                                                                                                   | COMMENTS:               |      |      | 1            |                    |  |
|   | HEAT TREAT<br>SEE NOTE 2                                                                          |                         |      |      | SIZE DV      | DWG. NO.           |  |
|   | FINISH                                                                                            | 1                       |      |      | A            | 4527-19-62-2-C2  - |  |
|   | SEE NOTE 3                                                                                        | DRAWING IS NOT TO SCALE |      |      |              | SHEET 1 OF 1       |  |
|   |                                                                                                   |                         |      |      | -            |                    |  |