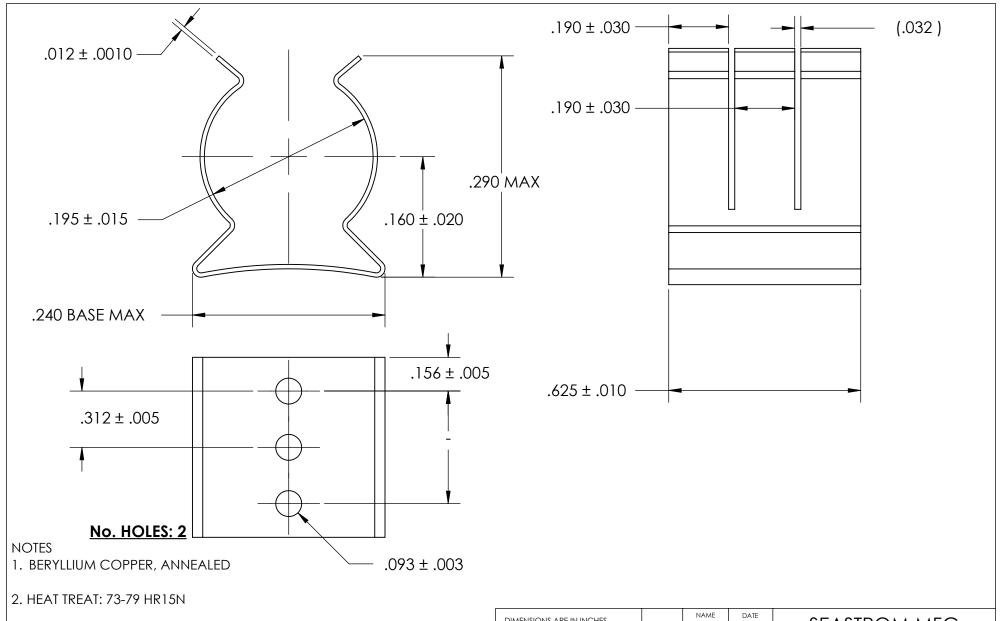

3. NICKEL PLATE PER AMS QQ-N-290 CLASS 1 GRADE G

4. DIMENSIONS ARE TAKEN WITH THE PART CLAMPED TO A FLAT SURFACE AND A DUMMY COMPONENT IN PLACE.

5. DIMENSIONS APPLY PRIOR TO PLATING.

|   | DIMENSIONS ARE IN INCHES TOI FRANCES:                        | DRAWN                   | NAME | DATE |                     | SEASTROM MFG                          |  |
|---|--------------------------------------------------------------|-------------------------|------|------|---------------------|---------------------------------------|--|
|   | FRACTIONAL±1/32 ANGULAR: MACH±1/2 Deg TWO PLACE DECIMAL ±.01 | CHECKED                 |      |      | 02/10/11/07/17/11/0 |                                       |  |
|   |                                                              | ENG APPR.               |      |      | SPRING CLIP         |                                       |  |
|   | THREE PLACE DECIMAL ±.005                                    | MFG APPR.               |      |      |                     | SEKTING CLIF                          |  |
| E | SEE NOTE 1                                                   | Q.A.                    |      |      |                     |                                       |  |
|   |                                                              | COMMENTS:               |      |      |                     |                                       |  |
|   | HEAT TREAT<br>SEE NOTE 2                                     |                         |      |      | CI7E                | DWG. NO. REV.                         |  |
|   |                                                              |                         |      |      | A                   | 4527-19-62-1-N                        |  |
|   | SEE NOTE 3                                                   | DRAWING IS NOT TO SCALE |      |      | - `                 | 4327-17-02-1-14   -<br>  SHEET 1 OF 1 |  |