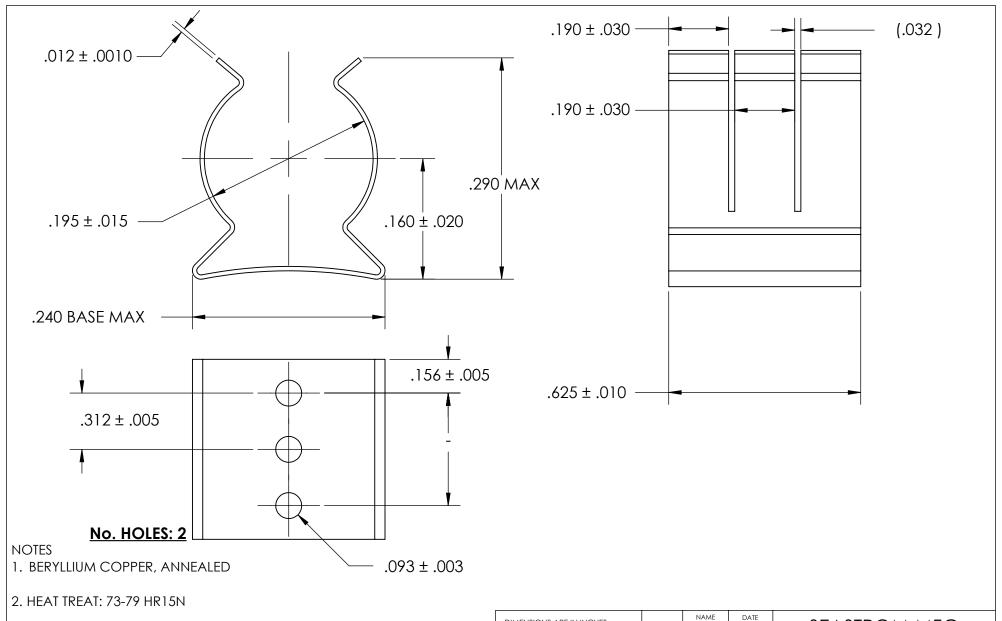

- 3. CADMIUM PLATE PER AMS QQ-P-416 TYPE II CLASS 2
- 4. DIMENSIONS ARE TAKEN WITH THE PART CLAMPED TO A FLAT SURFACE AND A DUMMY COMPONENT IN PLACE.
- 5. DIMENSIONS APPLY PRIOR TO PLATING.

## PROPRIETARY AND CONFIDENTIAL

THE INFORMATION CONTAINED IN THIS DRAWING IS THE SOLE PROPERTY OF SEASTROM MANUFACTURING, ANY REPRODUCTION IN PART OR AS A WHOLE WITHOUT THE WITTEN PERMISSION OF SEASTROM MANUFACTURING IS PROHIBITED.

|  | DIMENSIONS ARE IN INCHES TOLERANCES: FRACTIONAL±1/32 ANGULAR: MACH±1/2 Deg TWO PLACE DECIMAL ±.01 | DRAWN     | NAME         | DATE  | SEASTROM MFG  SPRING CLIP |                 |  |
|--|---------------------------------------------------------------------------------------------------|-----------|--------------|-------|---------------------------|-----------------|--|
|  |                                                                                                   | CHECKED   |              |       |                           |                 |  |
|  |                                                                                                   | ENG APPR. |              |       |                           |                 |  |
|  | THREE PLACE DECIMAL ±.005                                                                         | MFG APPR. |              |       |                           | 31 KING CLII    |  |
|  | MATERIAL CEE NOTE 1                                                                               | Q.A.      |              |       |                           |                 |  |
|  | SEE NOTE 1                                                                                        | COMMENTS: |              |       |                           |                 |  |
|  | HEAT TREAT                                                                                        |           |              |       |                           | DWG. NO. REV.   |  |
|  | SEE NOTE 2                                                                                        |           |              |       | A                         | 4527-19-62-1-C2 |  |
|  | FINISH                                                                                            |           |              |       | ^                         |                 |  |
|  | SEE NOTE 3                                                                                        | DRAWIN    | ig is not to | SCALE |                           | SHEET 1 OF 1    |  |