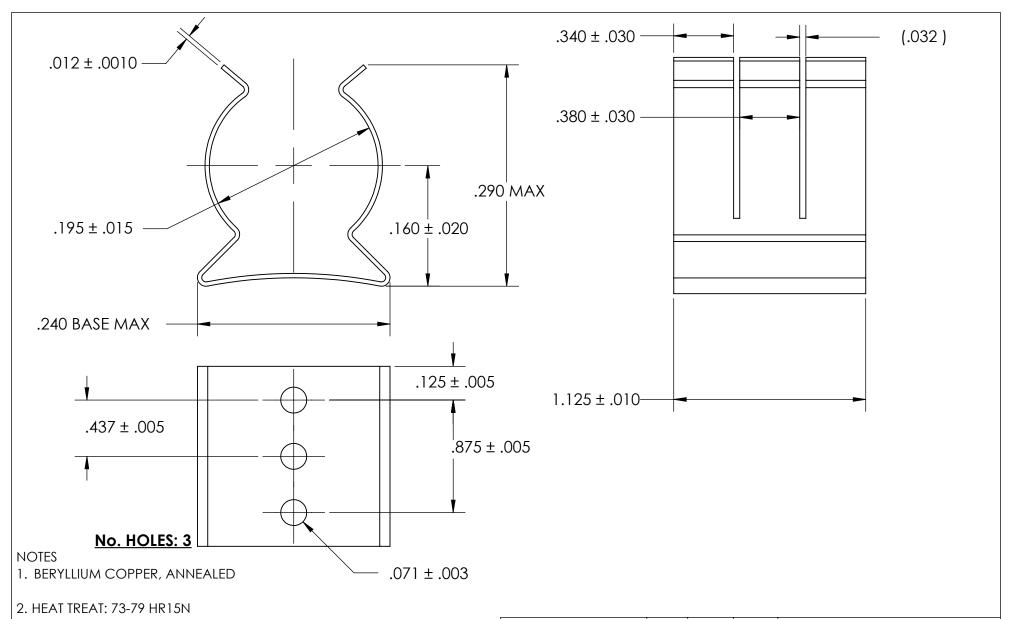

3. SILVER PLATE PER ASTM B700 TYPE 1 GRADE A CLASS S, 2.5µm TH W/NICKEL UNDERPLATE

4. DIMENSIONS ARE TAKEN WITH THE PART CLAMPED TO A FLAT SURFACE AND A DUMMY COMPONENT IN PLACE.

5. DIMENSIONS APPLY PRIOR TO PLATING.

|   | DIMENSIONS ARE IN INCHES                                                 |                         | NAME | DATE |              | CEACTDONA NACO     |
|---|--------------------------------------------------------------------------|-------------------------|------|------|--------------|--------------------|
|   | TOLERANCES: FRACTIONAL±1/32 ANGULAR: MACH±1/2 Deg TWO PLACE DECIMAL ±.01 | DRAWN                   |      |      | SEASTROM MFG |                    |
|   |                                                                          | CHECKED                 |      |      | SPRING CLIP  |                    |
|   |                                                                          | ENG APPR.               |      |      |              |                    |
|   | THREE PLACE DECIMAL ±.005                                                | MFG APPR.               |      |      |              | SPRING CLIP        |
|   | MATERIAL                                                                 | Q.A.                    |      |      |              |                    |
| Ε | SEE NOTE 1                                                               | COMMENTS:               |      |      | 1            |                    |
|   | HEAT TREAT<br>SEE NOTE 2                                                 |                         |      |      | SIZE C       | DWG. NO. REV.      |
|   | FINISH                                                                   |                         |      |      | Α            | 4527-19-112-1-S  - |
|   | SEE NOTE 3                                                               | DRAWING IS NOT TO SCALE |      |      |              | SHEET 1 OF 1       |