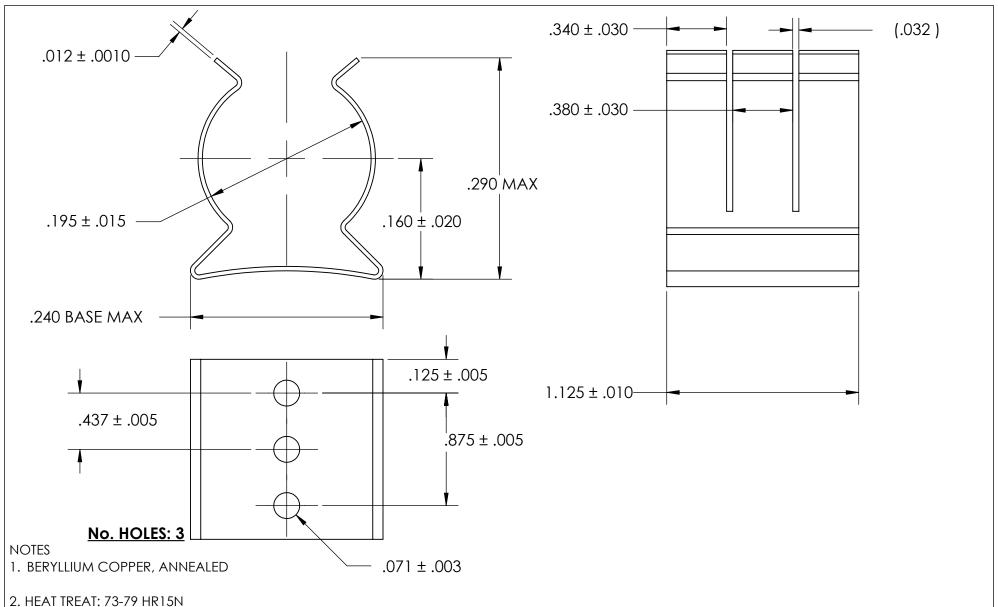

- 3. NICKEL PLATE PER AMS QQ-N-290 CLASS 1 GRADE G
- 4. DIMENSIONS ARE TAKEN WITH THE PART CLAMPED TO A FLAT SURFACE AND A DUMMY COMPONENT IN PLACE.
- 5. DIMENSIONS APPLY PRIOR TO PLATING.

|   | DIMENSIONS ARE IN INCHES TOLERANCES: FRACTIONAL±1/32 ANGULAR: MACH±1/2 Deg TWO PLACE DECIMAL ±.01 THREE PLACE DECIMAL ±.005 |                         | NAME | DATE |               | SEASTROM MFG             |  |
|---|-----------------------------------------------------------------------------------------------------------------------------|-------------------------|------|------|---------------|--------------------------|--|
|   |                                                                                                                             | DRAWN                   |      |      | 3LASTROM MI G |                          |  |
|   |                                                                                                                             | CHECKED                 |      |      | SPRING CLIP   |                          |  |
|   |                                                                                                                             | ENG APPR.               |      |      |               |                          |  |
|   |                                                                                                                             | MFG APPR.               |      |      | 3 SPRING CLIP |                          |  |
|   | MATERIAL                                                                                                                    | Q.A.                    |      |      |               |                          |  |
|   | SEE NOTE 1                                                                                                                  | COMMENTS:               |      |      | 1             |                          |  |
| E | HEAT TREAT SEE NOTE 2                                                                                                       |                         |      |      |               | DWG. NO. 4507 10 110 1 N |  |
|   | FINISH                                                                                                                      |                         |      |      | Α             | 4527-19-112-1-N  -       |  |
|   | SEE NOTE 3                                                                                                                  | DRAWING IS NOT TO SCALE |      |      |               | SHEET 1 OF 1             |  |