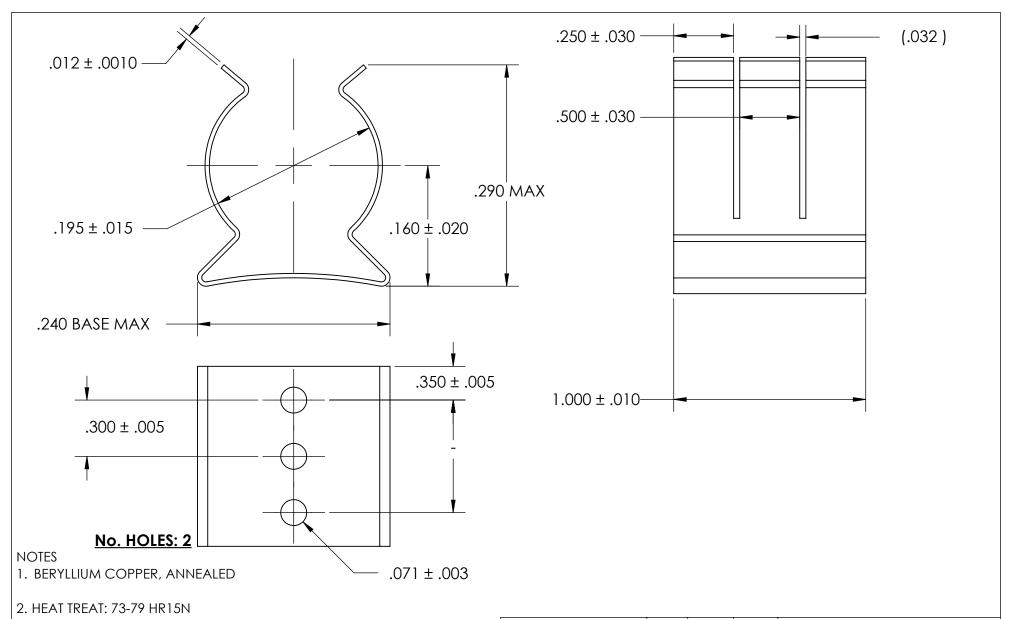

3. SILVER PLATE PER ASTM B700 TYPE 1 GRADE A CLASS S, 2.5µm TH W/NICKEL UNDERPLATE

4. DIMENSIONS ARE TAKEN WITH THE PART CLAMPED TO A FLAT SURFACE AND A DUMMY COMPONENT IN PLACE.

5. DIMENSIONS APPLY PRIOR TO PLATING.

## PROPRIETARY AND CONFIDENTIAL

THE INFORMATION CONTAINED IN THIS DRAWING IS THE SOLE PROPERTY OF SEASTROM MANUFACTURING. ANY REPRODUCTION IN PART OR AS A WHOLE WITHOUT THE WRITTEN PERMISSION OF SEASTROM MANUFACTURING IS PROHIBITED.

|   | DIMENSIONS ARE IN INCHES                                                 |                         | NAME | DATE |              | SEASTROM MFG       |
|---|--------------------------------------------------------------------------|-------------------------|------|------|--------------|--------------------|
|   | TOLERANCES: FRACTIONAL±1/32 ANGULAR: MACH±1/2 Deg TWO PLACE DECIMAL ±.01 | DRAWN                   |      |      | SEASIROM MIG |                    |
|   |                                                                          | CHECKED                 |      |      | SPRING CLIP  |                    |
|   |                                                                          | ENG APPR.               |      |      |              |                    |
|   | THREE PLACE DECIMAL ±.005                                                | MFG APPR.               |      |      |              | SPRING CLIP        |
|   | MATERIAL                                                                 | Q.A.                    |      |      |              |                    |
| E | SEE NOTE 1                                                               | COMMENTS:               |      |      | 1            |                    |
|   | HEAT TREAT<br>SEE NOTE 2                                                 |                         |      |      |              | DWG. NO. REV.      |
|   | FINISH                                                                   |                         |      |      | Α            | 4527-19-100-1-S  - |
|   | SEE NOTE 3                                                               | DRAWING IS NOT TO SCALE |      |      |              | SHEET 1 OF 1       |