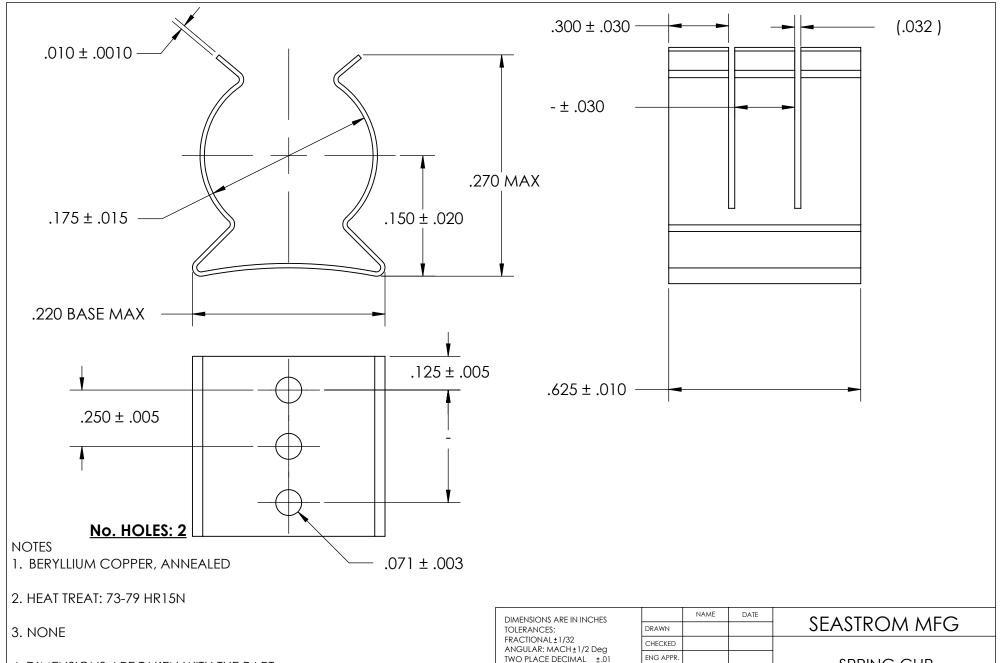

4. DIMENSIONS ARE TAKEN WITH THE PART CLAMPED TO A FLAT SURFACE AND A DUMMY COMPONENT IN PLACE.

PROPRIETARY AND CONFIDENTIAL

THE INFORMATION CONTAINED IN THIS DRAWING IS THE SOLE PROPERTY OF SEASTROM MANUFACTURING. ANY REPRODUCTION IN PART OR AS A WHOLE WITHOUT THE WRITTEN PERMISSION OF SEASTROM MANUFACTURING IS PROHIBITED.

|   | DIMENSIONS ARE IN INCHES TOLERANCES: FRACTIONAL±1/32 ANGULAR: MACH±1/2 Deg TWO PLACE DECIMAL ±.01 THREE PLACE DECIMAL ±.005 | DRAWN     | NAME         | DATE  | SEASTROM MFG  SPRING CLIP |               |  |
|---|-----------------------------------------------------------------------------------------------------------------------------|-----------|--------------|-------|---------------------------|---------------|--|
|   |                                                                                                                             | CHECKED   |              |       |                           |               |  |
|   |                                                                                                                             | ENG APPR. |              |       |                           |               |  |
|   |                                                                                                                             | MFG APPR. |              |       |                           |               |  |
|   | MATERIAL                                                                                                                    | Q.A.      |              |       |                           |               |  |
|   | SEE NOTE 1                                                                                                                  | COMMENTS: |              |       | 1                         |               |  |
| Ξ | HEAT TREAT<br>SEE NOTE 2                                                                                                    |           |              |       | SIZE                      | DWG. NO. REV. |  |
|   | FINISH                                                                                                                      |           |              |       | A                         | 1507 17 10 1  |  |
|   | SEE NOTE 3                                                                                                                  | DRAWIN    | IG IS NOT TO | SCALE |                           | SHEET 1 OF 1  |  |