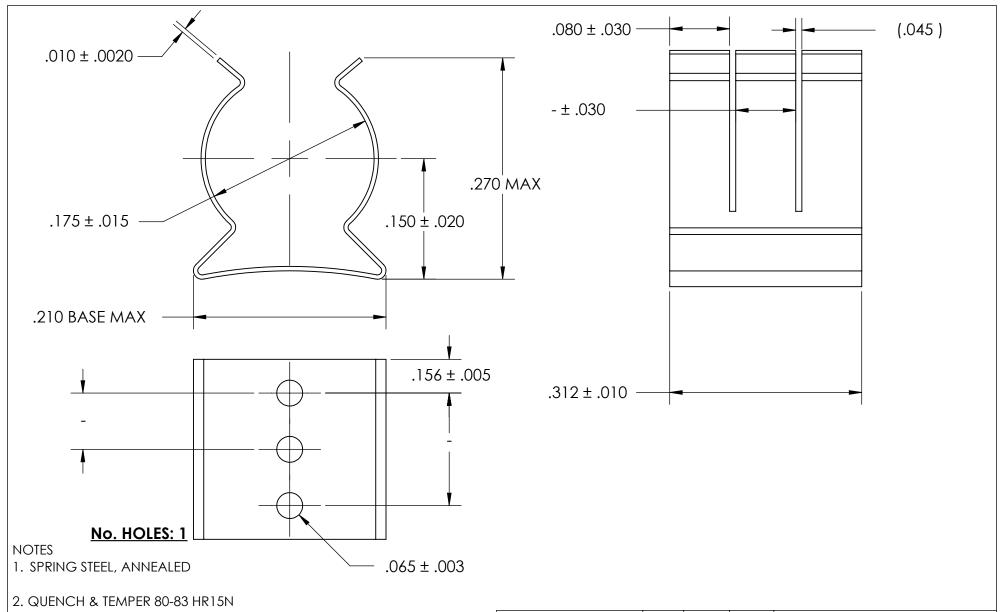

- 3. CADMIUM PLATE PER AMS QQ-P-416 TYPE II CLASS 2 w/BAKE
- 4. DIMENSIONS ARE TAKEN WITH THE PART CLAMPED TO A FLAT SURFACE AND A DUMMY COMPONENT IN PLACE.
- 5. DIMENSIONS APPLY PRIOR TO PLATING.

|   | DIMENSIONS ARE IN INCHES                                                                                       |                         | NAME | DATE |               | SEASTROM MFG    |
|---|----------------------------------------------------------------------------------------------------------------|-------------------------|------|------|---------------|-----------------|
|   | TOLERANCES:<br>FRACTIONAL±1/32<br>ANGULAR: MACH±1/2 Deg<br>TWO PLACE DECIMAL ±.01<br>THREE PLACE DECIMAL ±.005 | DRAWN                   |      |      | SEASIROM MIFG |                 |
|   |                                                                                                                | CHECKED                 |      |      | SPRING CLIP   |                 |
|   |                                                                                                                | ENG APPR.               |      |      |               |                 |
|   |                                                                                                                | MFG APPR.               |      |      | 3 SEKING CLIF |                 |
|   | MATERIAL                                                                                                       | Q.A.                    |      |      |               |                 |
| E | SEE NOTE 1                                                                                                     | COMMENTS:               |      |      | 1             |                 |
|   | HEAT TREAT<br>SEE NOTE 2                                                                                       |                         |      |      | SIZE DWG. N   | DWG. NO. REV.   |
|   | FINISH                                                                                                         |                         |      |      | A             | 4527-17-31-2-C2 |
|   | SEE NOTE 3                                                                                                     | DRAWING IS NOT TO SCALE |      |      |               | SHEET 1 OF 1    |